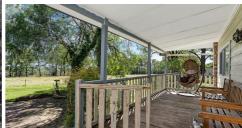

## Features Include:

- Front timber enclosed porch overlooking the greenery of the land
- Tree lined for privacy
- Three well proportioned bedrooms with built in robes to all
- Expansive living room fills with natural light
- Combustion fireplace
- Polished timber flooring
- Sitting room
- Dining room
- Recently updated kitchen with ample cupboard & bench space
- Dishwasher
- Pantry
- Bright & airy bathroom
- Exposed timber beams to ceiling
- Air conditioning
- Storage room
- External laundry
- Outdoor paved BBQ area in front of the house
- Double undercover carport
- In-ground swimming pool (non compliant)
- Sectioned off backyard with multiple storage sheds
- Sectioned off paddocks perfect for housing farm animals
- Multiple work sheds
- Your own dam
- 6.96 Acres