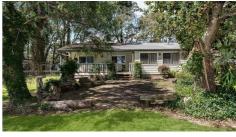

## Features Include:

- Front timber enclosed porch overlooking the greenery of the land
- Tree lined for privacy
- Three well proportioned bedrooms with built in robes to all
- Expansive living room fills with natural light
- Combustion fireplace
- Polished timber flooring
- Sitting room
- Dining room
- Recently updated kitchen with ample cupboard & bench space
- Dishwasher
- Pantry
- Bright & airy bathroom
- Exposed timber beams to ceiling
- Air conditioning
- Storage room
- External laundry
- Outdoor paved BBQ area in front of the house
- Double undercover carport
- In-ground swimming pool (non compliant)
- Sectioned off backyard with multiple storage sheds
- Sectioned off paddocks perfect for housing farm animals
- Multiple work sheds
- Your own dam
- 6.96 Acres