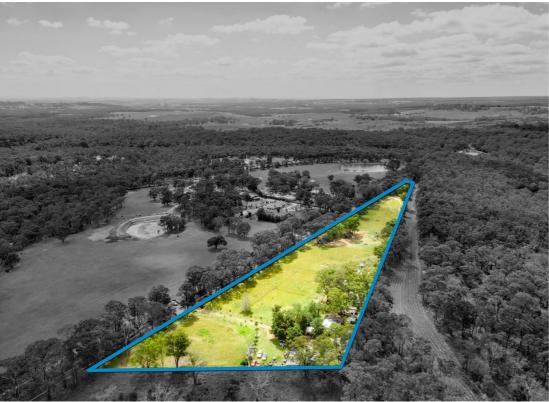

## WHEN OPPORTUNITY COMES KNOCKIN...

A rare and unique opportunity has presented itself to secure a large parcel of land situated on 6.96 acres in the rapidly expanding family friendly suburb of Wilton. The opportunities are endless, providing you with a wide range of options such as building your dream home with room to move while still enjoying a semi rural lifestyle for you and the family.

## Features Include:

- Front timber enclosed porch overlooking the greenery of the land
- Tree lined for privacy
- Three well proportioned bedrooms with built in robes to all
- Expansive living room fills with natural light
- Combustion fireplace
- Polished timber flooring
- Sitting room
- Dining room
- Recently updated kitchen with ample cupboard & bench space
- Dishwasher
- Pantry
- Bright & airy bathroom
- Exposed timber beams to ceiling
- Air conditioning
- Storage room
- External laundry
- Outdoor paved BBQ area in front of the house
- Double undercover carport
- In-ground swimming pool (non compliant)
- Sectioned off backyard with multiple storage sheds
- Sectioned off paddocks perfect for housing farm animals
- Multiple work sheds
- Your own dam
- 6.96 Acres