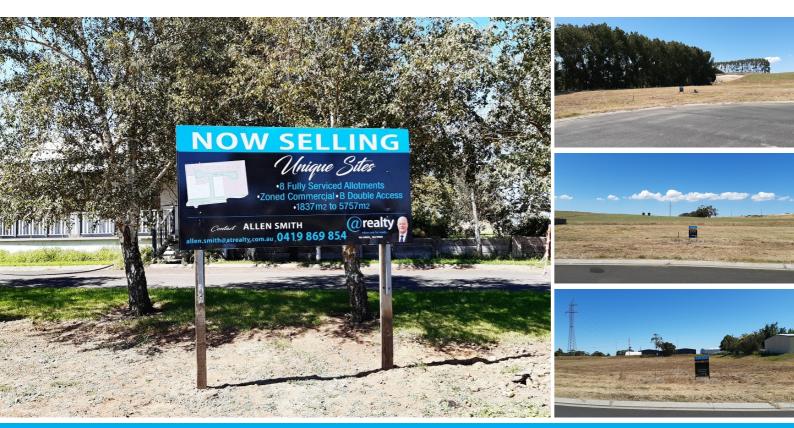

### **COMMERCIAL ALLOTMENTS - DUNNING COURT**

- \* 3 ALLOTMENTS LEFT
- \* ZONED E- EMPLOYMENT
- \* FULLY SERVICED POWER SEWER MAINS WATER STORM WATER
- \* B DOUBLE ROAD ACCESS TO ALLOTMENTS
- \* LOT 34 3055m2
- \* LOT 37 2324m2
- \* LOT 40 4761m2
- FURTHER DETAILS CONTACT ALLEN SMITH
- 0419 869 854 or allen.smith@atrealty.com.au RLA 269823