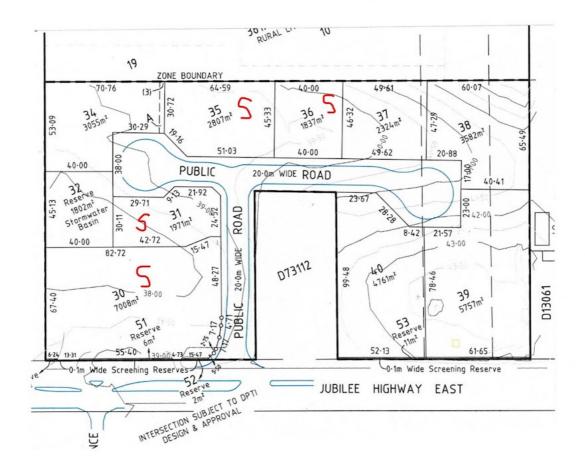

### **COMMERCIAL ALLOTMENTS - DUNNING COURT**

- \* 3 ALLOTMENTS LEFT
- \* ZONED E- EMPLOYMENT
- \* FULLY SERVICED POWER SEWER MAINS WATER STORM WATER
- \* B DOUBLE ROAD ACCESS TO ALLOTMENTS
- \* LOT 34 3055m2
- \* LOT 37 2324m2
- \* LOT 40 4761m2
- FURTHER DETAILS CONTACT ALLEN SMITH
- 0419 869 854 or allen.smith@atrealty.com.au RLA 269823