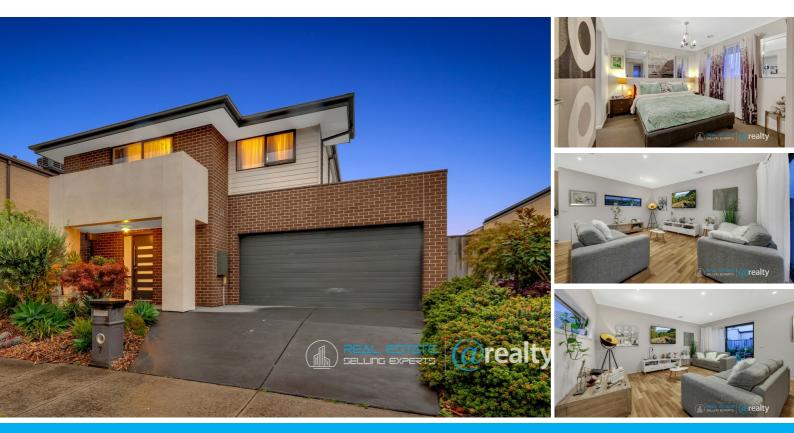

### MASTERPIECES BUILT BY PORTER DAVIS IN BERWICK WATERS ESTATE IN CLYDE NORTH!

Fantastic 4 Bedroom Double Story House Built by Porter Davis. This home is perfect for First home buyers, investors and families looking for a home that has it all. Features include;

- 4 spacious bedrooms plus a study.
- 2 bathrooms, 3 toilets and a double car garage with additional rear door access.
- Top of the range kitchen with stone benchtop, walk-in pantry and stainless steel appliances.
- Open Plan Living.
- Ducted heating and downlights.
- Low Maintenance Backyard.
- 6 star Energy Rating.
- Solar Power Hot Water Service.
- 2.6m (Approx) ceiling height (GF)