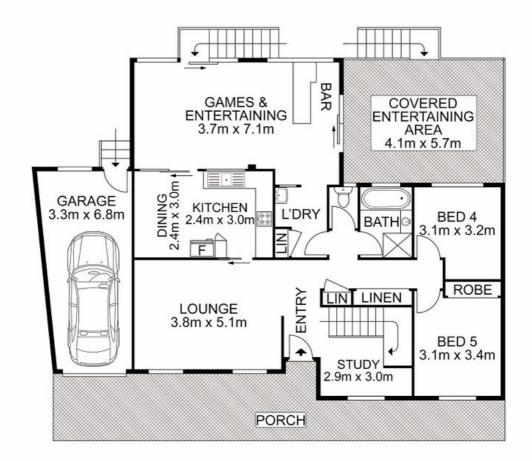

### **ENTRY LEVEL**

#### MASSIVE FAMILY HOME

The priority for most growing families looking to buy property in South West Sydney is to have plenty of space. With 5 bedrooms, 3 bathrooms, 3 internal living areas, a deck and a balcony, this home has more than enough space for everyone. Better still, this huge family home sits on over 600sqm of land and backs directly onto the Eschol Park Sports Complex, meaning the kids and pets will always have more than enough room to play!

#### Features Include:

- Quiet cul-de-sac location
- Walking distance to Eagle Vale Marketplace
- Incredible, uninterrupted views from the upstairs balcony
- Walking distance to Eschol Park Public School & Sports Complex
- Large timber deck overlooking peaceful backyard and reserve
- 5 great sized bedrooms with built in robes to 4
- Walk in robe & ensuite to the master bedroom
- 3 bathrooms for practical living and entertaining
- 1 lock up garage with plenty of additional off street parking
- Tidy kitchen with plenty of storage space
- 3 great sized living areas PLUS a meals area and study nook
- Split system air conditioning
- Well loved and well looked after family home for over 3 decades with owners eager for a new family to enjoy this place just as much as they did