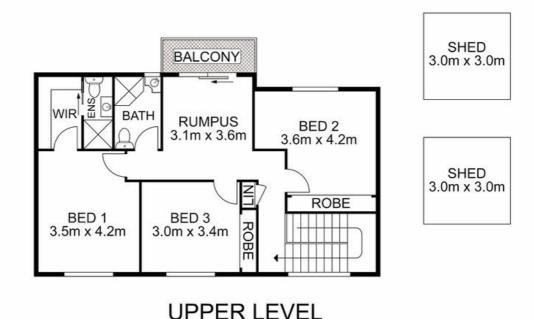

#### MASSIVE FAMILY HOME

The priority for most growing families looking to buy property in South West Sydney is to have plenty of space. With 5 bedrooms, 3 bathrooms, 3 internal living areas, a deck and a balcony, this home has more than enough space for everyone. Better still, this huge family home sits on over 600sqm of land and backs directly onto the Eschol Park Sports Complex, meaning the kids and pets will always have more than enough room to play!

#### Features Include:

- Quiet cul-de-sac location
- Walking distance to Eagle Vale Marketplace
- Incredible, uninterrupted views from the upstairs balcony
- Walking distance to Eschol Park Public School & Sports Complex
- Large timber deck overlooking peaceful backyard and reserve
- 5 great sized bedrooms with built in robes to 4
- Walk in robe & ensuite to the master bedroom
- 3 bathrooms for practical living and entertaining
- 1 lock up garage with plenty of additional off street parking
- Tidy kitchen with plenty of storage space
- 3 great sized living areas PLUS a meals area and study nook
- Split system air conditioning
- Well loved and well looked after family home for over 3 decades with owners eager for a new family to enjoy this place just as much as they did