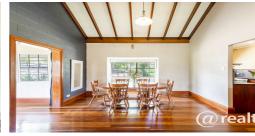

Sandstone block construction, ornate tile roofing, concrete pillars, stained glass, feature windows, extensive use of hardwood timber alongside the featured high-pitched ceilings emit absolute style and quality. Three spacious bedrooms are featured upstairs with two opening onto the massive entertainment area. The master bedroom is of double size and again, thoughtful period features are showcased throughout to keep with the style of the home.

To the front there is a noble study under a conical roofline. This room has taken bunk beds in the past so It can certainly be considered a single bedroom. The living room is grand and spacious and the kitchen stately, with the bonus of upgraded modern appliances. The bathroom is well equipped with a shower and large oval bath with a second toilet conveniently located.