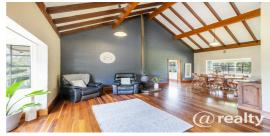

Sandstone block construction, ornate tile roofing, concrete pillars, stained glass, feature windows, extensive use of hardwood timber alongside the featured high-pitched ceilings emit absolute style and quality. Three spacious bedrooms are featured upstairs with two opening onto the massive entertainment area. The master bedroom is of double size and again, thoughtful period features are showcased throughout to keep with the style of the home.

To the front there is a noble study under a conical roofline. This room has taken bunk beds in the past so It can certainly be considered a single bedroom. The living room is grand and spacious and the kitchen stately, with the bonus of upgraded modern appliances. The bathroom is well equipped with a shower and large oval bath with a second toilet conveniently located.