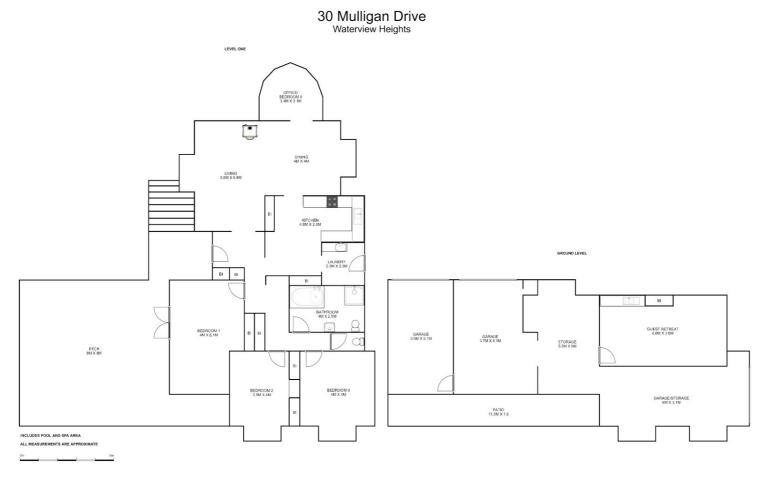

OPEN FOR INSPECTION:

Carriage loop entry gives access to the home that sits back from the road in its very own bush setting of approximately 2.84 acres. Instantly it demands attention with its Victorian inspired accents. Clearly it is a one-of-a-kind design and rumour has it that it was built with a high degree of expertise.

Sandstone block construction, ornate tile roofing, concrete pillars, stained glass, feature windows, extensive use of hardwood timber alongside the featured high-pitched ceilings emit absolute style and quality. Three spacious bedrooms are featured upstairs with two opening onto the massive entertainment area. The master bedroom is of double size and again, thoughtful period features are showcased throughout to keep with the style of the home.

To the front there is a noble study under a conical roofline. This room has taken bunk beds in the past so It can certainly be considered a single bedroom. The living room is grand and spacious and the kitchen stately, with the bonus of upgraded modern appliances. The bathroom is well equipped with a shower and large oval bath with a second toilet conveniently located.

Once a blank canvas, downstairs is now 60% (approx.) converted with still plenty of space to develop whatever your heart desires. Large home office? Art studio? Workshop? Another