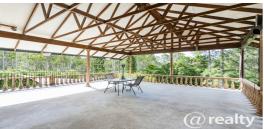

Sandstone block construction, ornate tile roofing, concrete pillars, stained glass, feature windows, extensive use of hardwood timber alongside the featured high-pitched ceilings emit absolute style and quality. Three spacious bedrooms are featured upstairs with two opening onto the massive entertainment area. The master bedroom is of double size and again, thoughtful period features are showcased throughout to keep with the style of the home.