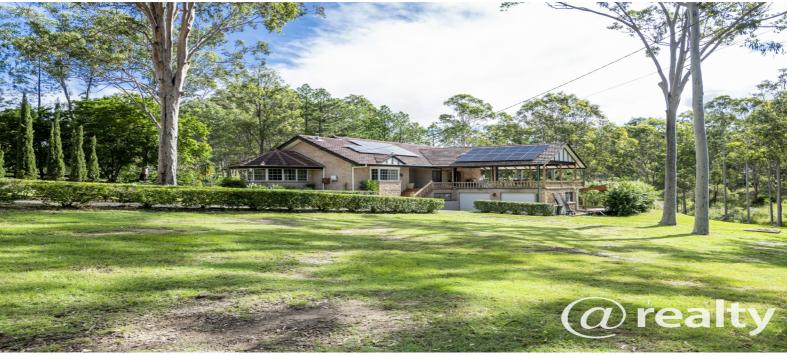

# VICTORIAN INSPIRED HOMESTEAD ON PRIVATE ACRES

**PRICE: Just Listed** 

Anything rare or unique is generally considered of higher value. This rings true in markets where there is more buyer demand than buying opportunities. This also rings true when the architecture is unique. We certainly have a Rare Jewel in the Crown of Waterview Heights on offer here...

OPEN FOR INSPECTION:

Carriage loop entry gives access to the home that sits back from the road in its very own bush setting of approximately 2.84 acres. Instantly it demands attention with its Victorian inspired accents. Clearly it is a one-of-a-kind design and rumour has it that it was built with a high degree of expertise.

Sandstone block construction, ornate tile roofing, concrete pillars, stained glass, feature windows, extensive use of hardwood timber alongside the featured high-pitched ceilings emit absolute style and quality. Three spacious bedrooms are featured upstairs with two opening onto the massive entertainment area. The master bedroom is of double size and again, thoughtful period features are showcased throughout to keep with the style of the home.