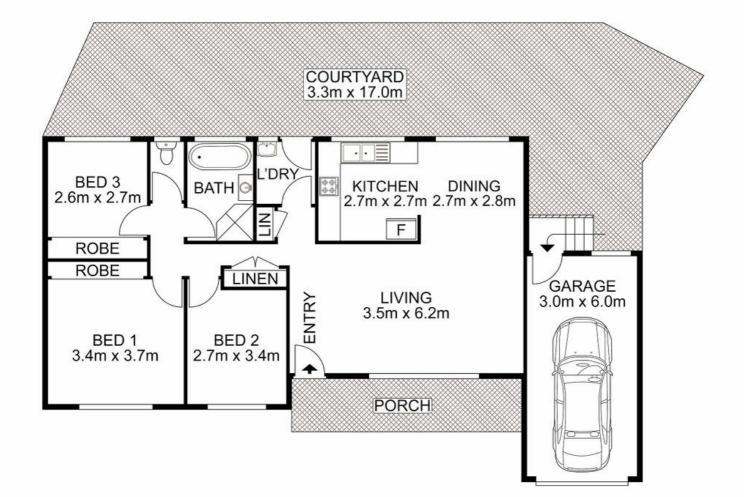

## AGENCY

Disclaimer: Please note this floor plan is for marketing purposes and is to be used as a guide only. All dimensions are estimates only and may not be exact measurements.

## 10/19 Lagonda Drive, Ingleburn

Adam<sup>®</sup>Bryant<sup>le</sup> · All measurements are approximate · Drawn for marketing purposes only 0455672323 adam@atrealty.com.au www.atrealty.com.au