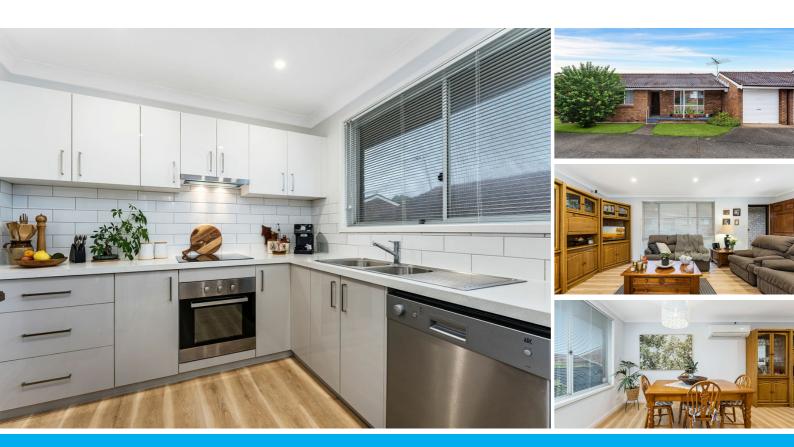

### OFF TO A WONDERFUL START

This stunning villa has been recently renovated and is perfect for the first home buyer starting their home owning journey or for the astute investor looking to start or grow their investment portfolio. Located in a quiet and friendly complex, this home is spread over an impressive easy flow floor plan accompanied with vibrant interiors and quality inclusions. It's use of space has been maximised to ensure comfort and practicality is achieved.

Features Include:

- Front porch
- Three generously proportioned bedrooms with built in robes to two
- Master bedroom includes a ceiling fan
- Expansive living area
- Separate dining room
- Well appointed kitchen with ample cupboard & bench space
- Stainless steel appliances
- Dishwasher
- Stone bench tops

- Renovated bathroom with luxurious deep free standing bath tub, floating vanity & frameless

- shower with a waterfall shower head
- Separate toilet
- Internal laundry with a linen press & courtyard access
- Split system air conditioning
- Downlights
- Internal storage
- Fully paved low maintenance courtyard with raised fencing for added privacy
- Established gardens
- Single garage with courtyard access