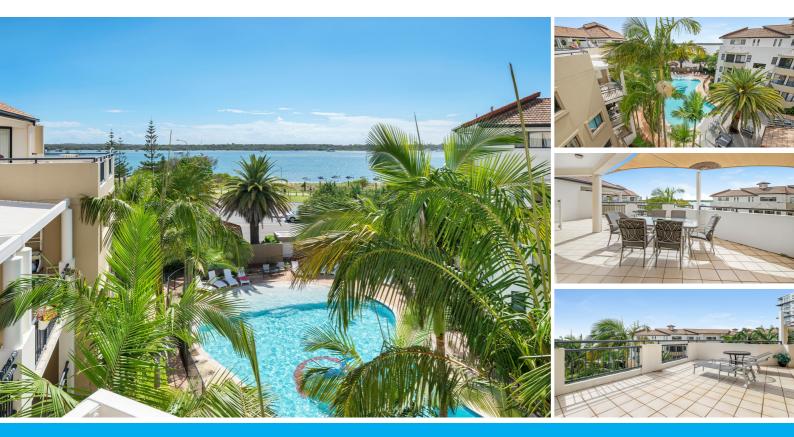

#### DOUBLE STORY 3 BEDROOM "PENTHOUSE" WITH WATER VIEWS!

DO NOT miss out on viewing this one. Situated over 2 floors with stunning views of the Broadwater from both balconies, 3 bedrooms with master on the top level with ensuite & walk in robe – the opportunities are endless. You can live in & enjoy the Gold Coast lifestyle, rent out to long term tenants or place in the holiday let and reap the rewards. Walking distance to cafe's & restaurants, The Grand Hotel, Charis Seafood, Labrador boat ramp and of course.. The stunning Broadwater and parklands.

Property Features -

- \* 3 bedrooms Master with ensuite & walk in robe
- $^{\ast}$  Top floor bedroom has access to the massive balcony with private spa bath over looking the Broadwater
- \* Updated kitchen and tiles carpet in bedrooms
- \* Open plan living, dining & kitchen area which flows out on to the balcony overlooking the pool
- with views to the Broadwater!
- \* Secure Tandem car parking
- \* European Laundry
- \* Aircon & ceiling fans throughout
- \* Price includes ALL FURNITURE & white goods

Complex facilities:

- \* Large in-ground pool and spa resort style
- \* BBQ Gazebo with BBQ facilities
- \* Games Room
- \* Gym

As this property is currently in the holiday let please call now to organise your own private inspection – 0404 232 429  $\,$ 

### 3 BED | 2 BATH | 2 CAR

PRICE: \$599,000

OPEN FOR INSPECTION: N/A

Kera Thomas 0404232429 kera@atrealty.com.au www.atrealty.com.au

303/392 Marine Parade, Labrador INTERNAL FLOOR AREA 112m<sup>2</sup> EXTERNAL FLOOR AREA 64m<sup>2</sup> TOTAL AREA 176m<sup>2</sup>