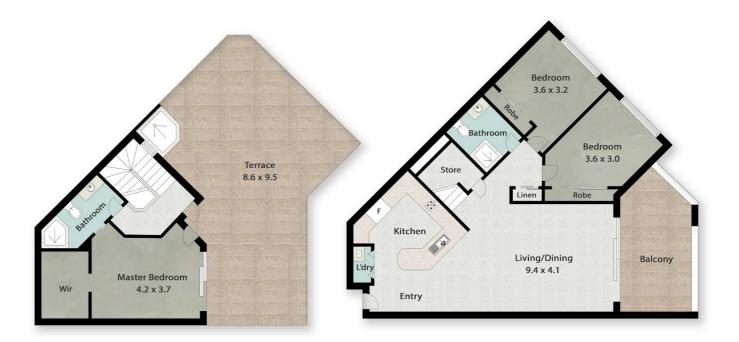

### 3 BED | 2 BATH | 2 CAR

PRICE: \$599,000

OPEN FOR INSPECTION: N/A

Kera Thomas 0404232429 kera@atrealty.com.au www.atrealty.com.au

303/392 Marine Parade, Labrador INTERNAL FLOOR AREA 112m<sup>2</sup> EXTERNAL FLOOR AREA 64m<sup>2</sup> TOTAL AREA 176m<sup>2</sup>

Whilst every attempt has been to ensure the accuracy of the floor plan contained here, measurements of doors, windows, rooms, and any other items are approximate and no responsibility is taken for any error, omission, or mis-statement. This is for illustrative purposes only and should be used as such by any prospective purchaser. www.picsandmortar.com

Disclaimer: Please note this floor plan is for marketing purposes and is to be used as a guide only. All dimensions are estimates only and may not be exact measurements.

Kera Thomas 0404232429 kera@atrealty.com.au www.atrealty.com.au