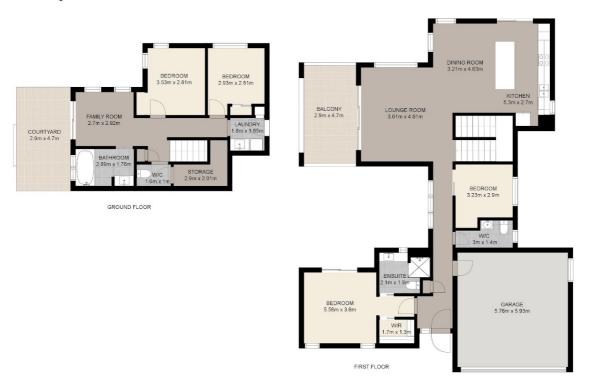

## 19 Harriet Lane, Oxenford

## Chris Murray 0416 068 420

4 Bedrooms | 2 Bathrooms | 2 Car Accommodation Land Area: 600m2

Whilst every attempt has been made to ensure the accuracy of the floor plan contained here, measurements of doors, windows, rooms and any other items are approximate and no responsibility is taken for error, omission or mis-statement. This plan is for illustrative purposes only and should only be used as such by any prospective purchaser. The services systems and appliances shown have not been tested and no guarantee as to their operability or efficiency can be given.

Created by GoldCoast Photography (c) 2021. www.goldcoast.photography 0402 042 799.

Disclaimer: Please note this floor plan is for marketing purposes and is to be used as a guide only. All dimensions are estimates only and may not be exact measurements.