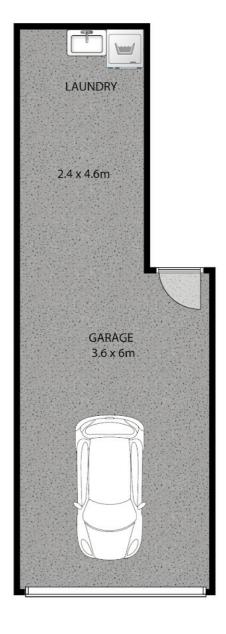

This two bedroom apartment is 82sqm with a large balcony and a 32sqm garage/laundry with ample storage space..

The property offers fantastic live-ability with large open plan kitchen, lounge and dining areas along with a garage with plenty of storage space. The location of this property offers exceptional convenience. Places of interest like council bikeways, the South East Busway, the Eastern Busway and Buranda train station are just a short walk away. Furthermore, facilities such as Stones Corner library, Langland's swimming pool, restaurants, bars & cafes in Stones Corner will always keep you entertained.

Some of the important benefits here:

- 2 generously sized bedrooms, main with built in robes and balcony access
- Open plan kitchen, lounge and dining rooms
- Secure oversized lock-up garage
- Air Conditioned
- Just 4.5km's to the city (8 minutes & 6km's by road or 26 minutes on public transport)
- Great rental return for the investor
- Very Low Body Corp for the investor and owner occupier alike
- In a small complex of 6 units

## 2 BED | 1 BATH | 1 CAR

PRICE:

By Negotiation

**OPEN FOR INSPECTION:** 

N/A

Adrian Matthews 0403171644 adrianmatthews@atrealty.com.au www.atrealty.com.au

Disclaimer: Please note this floor plan is for marketing purposes and is to be used as a guide only. All dimensions are estimates only and may not be exact measurements.

#### DISCLAIMER:

PLAN SHOWN ARE FOR MARKETING PURPOSES ONLY, ALL DIMENSIONS ARE APPROXIMATE AND NOT TO SCALE. THEY ARE SUBJECT TO ERRORS AND INACCURACIES AND NO LIABILITY WILL BE Adrian Matine WS TERESTED PARTIES SHOULD MAKE THEIR OWN INQUIRES 0403171644