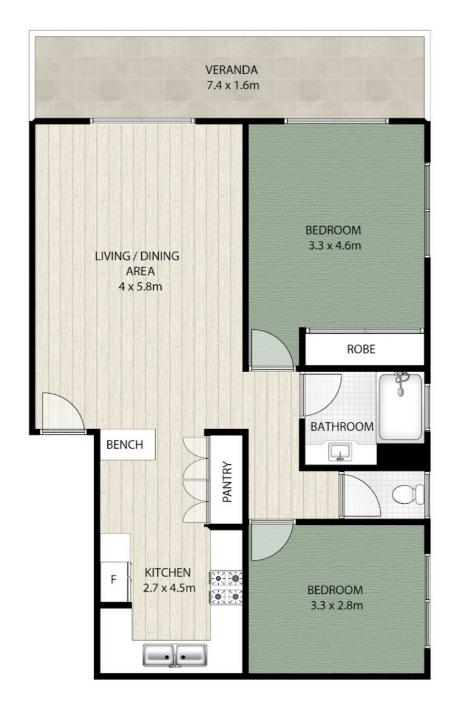

This two bedroom apartment is 82sqm with a large balcony and a 32sqm garage/laundry with ample storage space..

The property offers fantastic live-ability with large open plan kitchen, lounge and dining areas along with a garage with plenty of storage space. The location of this property offers exceptional convenience. Places of interest like council bikeways, the South East Busway, the Eastern Busway and Buranda train station are just a short walk away. Furthermore, facilities such as Stones Corner library, Langland's swimming pool, restaurants, bars & cafes in Stones Corner will always keep you entertained.

Some of the important benefits here:

- 2 generously sized bedrooms, main with built in robes and balcony access
- Open plan kitchen, lounge and dining rooms
- Secure oversized lock-up garage
- Air Conditioned
- Just 4.5km's to the city (8 minutes & 6km's by road or 26 minutes on public transport)
- Great rental return for the investor
- Very Low Body Corp for the investor and owner occupier alike
- In a small complex of 6 units

## 2 BED | 1 BATH | 1 CAR

PRICE:

By Negotiation

**OPEN FOR INSPECTION:** 

N/A

Adrian Matthews 0403171644 adrianmatthews@atrealty.com.au www.atrealty.com.au

Disclaimer: Please note this floor plan is for marketing purposes and is to be used as a guide only. All dimensions are estimates only and may not be exact measurements.

#### DISCLAIMER:

PLAN SHOWN ARE FOR MARKETING PURPOSES ONLY, ALL DIMENSIONS ARE APPROXIMATE AND NOT TO SCALE. THEY ARE SUBJECT TO ERRORS AND INACCURACIES AND NO LIABILITY WILL BE Adrian Matine WS TERESTED PARTIES SHOULD MAKE THEIR OWN INQUIRES 0403171644