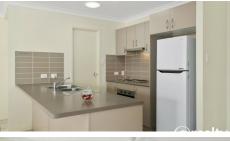

## **FEATURES:**

- Large bedrooms all with built in wardrobes.
- Master bedroom with large walk in wardrobe and private en-suite.
- Main bathroom features a large separate bath ideal for children.
- Modern kitchen with Stainless steel appliances including a dishwasher and plenty of cupboard space
- Kitchen also features an enviable walk in pantry
- Plenty of storage and linen cupboards space.
- House looks onto Nature Reserve.
- Covered outdoor entertaining area.
- Excellent floor plan.
- Spacious tiled living areas with air conditioning.
- Double remote control lock up garage
- Fully fenced perfect for pets and children to play in
- Excellent location
- Minutes to Schools and Shopping centers
- Short commute to Brisbane