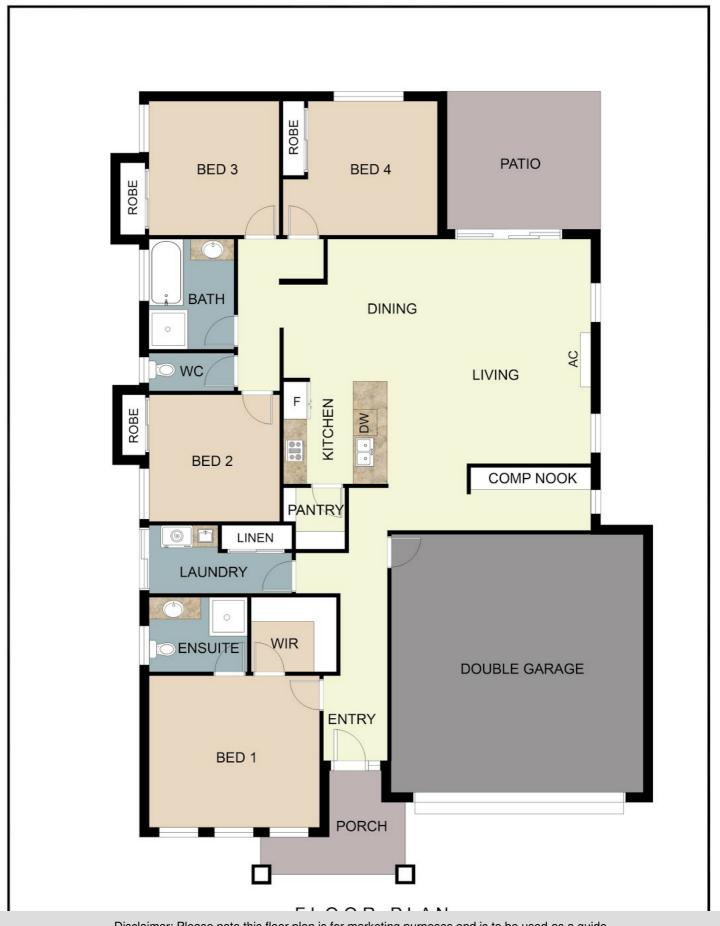

## **FEATURES:**

- Large bedrooms all with built in wardrobes.
- Master bedroom with large walk in wardrobe and private en-suite.
- Main bathroom features a large separate bath ideal for children.
- Modern kitchen with Stainless steel appliances including a dishwasher and plenty of cupboard space
- Kitchen also features an enviable walk in pantry
- Plenty of storage and linen cupboards space.
- House looks onto Nature Reserve.
- Covered outdoor entertaining area.
- Excellent floor plan.
- Spacious tiled living areas with air conditioning.
- Double remote control lock up garage
- Fully fenced perfect for pets and children to play in
- Excellent location
- Minutes to Schools and Shopping centers
- Short commute to Brisbane

## 4 BED | 2 BATH | 2 CAR

PRICE: UNDER CONTRACT

OPEN FOR INSPECTION: N/A

John Owen 0409733555 johnowen@atrealty.com.au www.atrealty.com.au

Disclaimer: Please note this floor plan is for marketing purposes and is to be used as a guide only. All dimensions are estimates only and may not be exact measurements.

This floor plan including furniture, fixture measurements and dimensions are approximate and for illustrative purposes only. Boxbrownie.com gives no guarantee, warranty or representation as to the accuracy and layout.