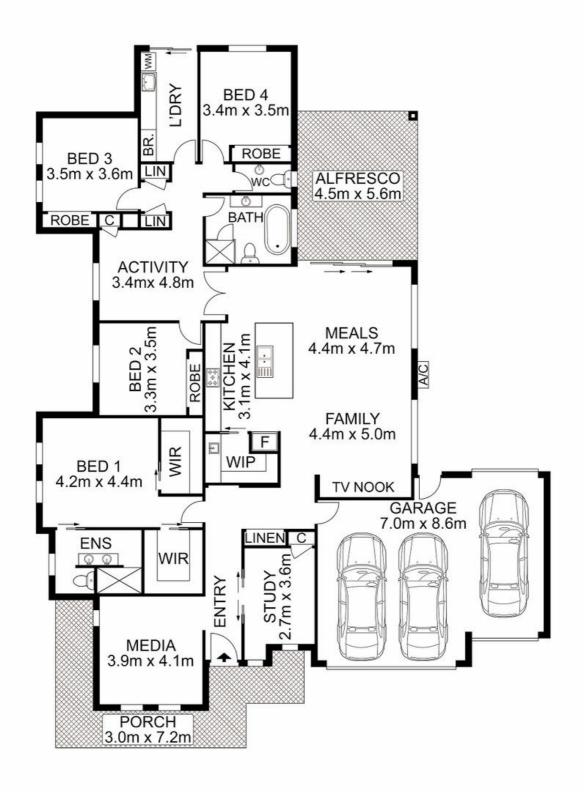

#### Features Include:

- Front porch overlooking the manicured front yard
- Four generously proportioned bedrooms with built in robes
- The master suite includes his and hers walk in robes and an ensuite with dual basins, as well as LED feature lighting to vanity
- Study / home office with built in storage
- Grand formal living room with two toned chair rail moulding walls and feature cornices, or perfect as a theatre room
- Open plan family room with a TV nook & raked ceilings
- Open plan dining room
- Activity / games room
- Exquisitely designed modern kitchen with ample cupboard & bench space
- Butlers pantry includes extra sink & cupboard space
- Gas cooking
- Modern black appliances by Smeg & Delonghi
- Breakfast bar overlooking open plan living
- Bright & airy main bathroom includes luxurious freestanding bathtub & a frameless shower
- Oversized laundry with built in cupboards & access to the back yard
- Zoned ducted air conditioning
- Ample internal storage
- Undercover alfresco
- Low maintenance manicured backyard
- Triple remote garage with internal access
- Side access
- 762sgm block

## 4 BED | 2 BATH | 2 CAR

PRICE:
Just Listed

OPEN FOR INSPECTION: N/A

Adam Bryant 0455672323 adam@atrealty.com.au www.atrealty.com.au

Bingara Gorge is a prestigious estate located in the semi-rural town of Wilton. Widely known for

Disclaimer: Please note this floor plan is for marketing purposes and is to be used as a guide only. All dimensions are estimates only and may not be exact measurements.