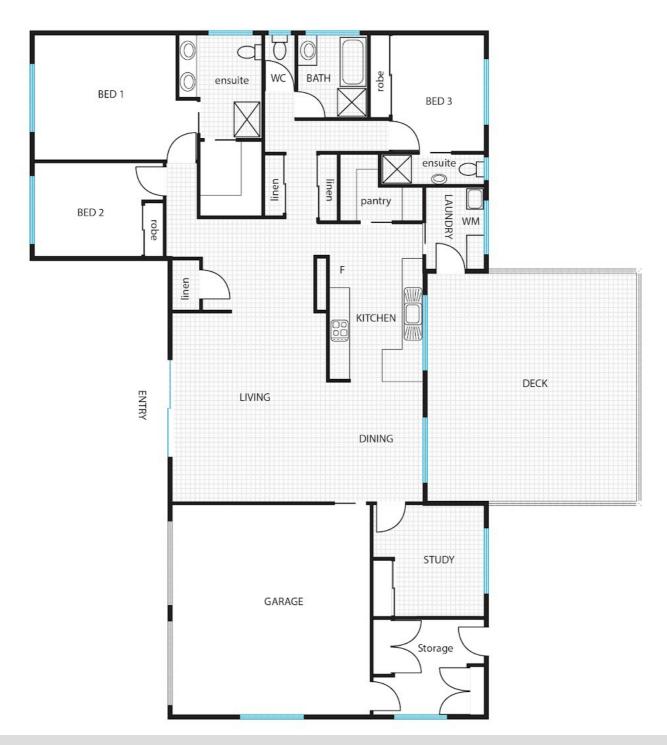

Recently renovated, the home has two ensuited bedrooms plus a large family bathroom and separate toilet .

The master has a large designer walk in closet and modern ensuite filled with light and space . The other bedrooms are spacious and all with builtins and fans plus the second has an aircon split system.

The living area off the main entrance hall is open plan and spacious it adjoins the dining area and very large modern Kitchen.

The new kitchen has caesar stone bench tops, soft close drawers and heaps of storage ......this is a cooks kitchen complete with a butlers pantry . The well appointed laundry has lots of storage and is off the kitchen with separate outdoor access .

There is a well appointed home office with data points and lots of storage. The double garage has internal access and and a large attached separate storage area .....so office could be expanded .

The detail on the upgrade is impressive with extra wool insulation , electric upgrades , automatic exhaust fans, thermal blinds , Eco glass and the list goes on...... and did I mention the delightful fire pit area outside and the vast outdoor area which is fully fenced pet friendly and a very private oasis to enjoy with family and friends in a very convenient location. Call for an inspection .

## Vicki Cooper 0418 231 955

vickicooper@atrealty.com.au

Disclaimer: Please note this floor plan is for marketing purposes and is to be used as a guide only. All dimensions are estimates only and may not be exact measurements.