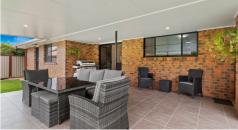

There is a well appointed home office with data points and lots of storage. The double garage has internal access and and a large attached separate storage area .....so office could be expanded .

The detail on the upgrade is impressive with extra wool insulation , electric upgrades , automatic exhaust fans, thermal blinds , Eco glass and the list goes on...... and did I mention the delightful fire pit area outside and the vast outdoor area which is fully fenced pet friendly and a very private oasis to enjoy with family and friends in a very convenient location. Call for an inspection .