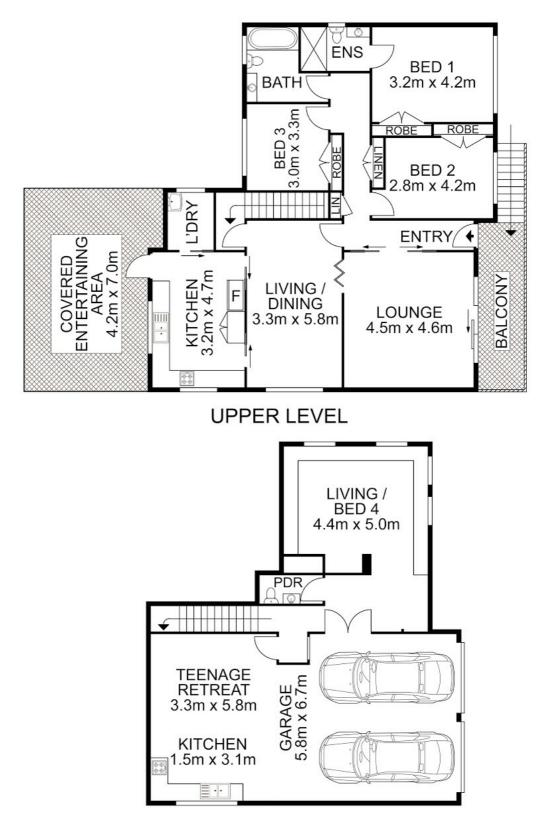

## 4 BED | 2 BATH | 2 CAR

PRICE: \$799,000 - \$849,000

OPEN FOR INSPECTION: N/A

Huss AI Salemi 0411699419 huss@atrealty.com.au www.agencycentral.com.au

ENTRY LEVEL

## AGENCY

Disclaimer: Please note this floor plan is for marketing purposes and is to be used as a guide only. All dimensions are estimates only and may not be exact measurements.

# 22 Brickfield Street, Ruse

Huss At Salemi · All measurements are approximate · Drawn for marketing purposes only

huss@atrealty.com.au www.agencycentral.com.au

0411699419