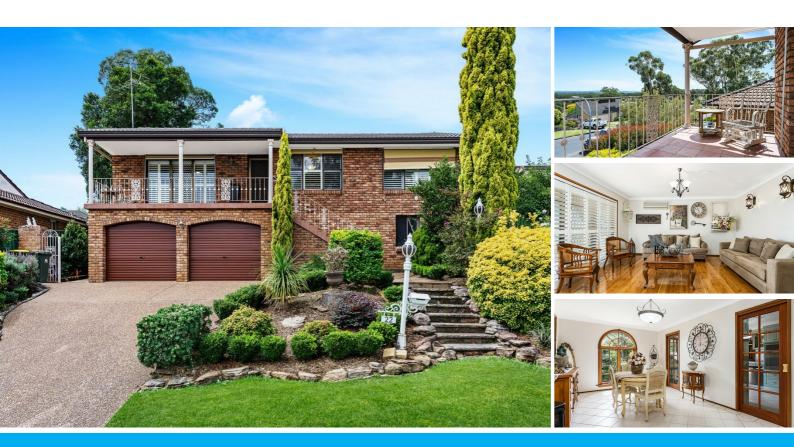

#### 22 BRICKFIELD STREET RUSE

### HIGH AND MIGHTY WITH MAGNIFICENT VIEWS

This family home is packed full of unique surprises spread over an impressive two story floor plan. Nothing about this home is average, from entry to exit the wonderful features can be adorned at every turn. The real focal point however, is the expansive and stunning views that can be enjoyed from the front veranda, it is truly a sight to behold. The self contained downstairs area is perfect accommodation for the in-laws or as a teenager's retreat, it is fully equipped with everything your guest will need to have a home away from home.

Features Include:

- Front veranda has expansive, gorgeous views as far as the eye can see of lush greenery & mountains, it is the perfect place to spend your time

- Boasting four generously proportioned bedrooms with built in robes & polished timber floors - Master suite includes an ensuite with a frameless shower, built in robe, split system air conditioning & a ceiling fan
- Formal living room with polished timber floors, split system air conditioning & access to the front veranda
- Formal dining with an impressive large arch window filling the room with natural light
- Tastefully designed kitchen with ample cupboard & bench space
- Stainless steel appliances
- Dishwasher
- Built in microwave
- Main bathroom has floor to ceiling tiled & combined bath/shower
- Plenty of internal storage options
- Plantation shutters

- Back alfresco is perfect for entertaining, it can open up to allow the sunlight & fresh air or the black roller blinds can be lowered so the room is enclosed. A ceiling fan, downlights & a sink are included

- The backyard is low maintenance and includes manicured established gardens
- Built in pizza oven
- Garden shed
- Side access
- Double garage with remote & internal access
- 551.3sqm Block of land
- Downstairs Retreat:
- Fully equipped kitchen with ample cupboard & bench space