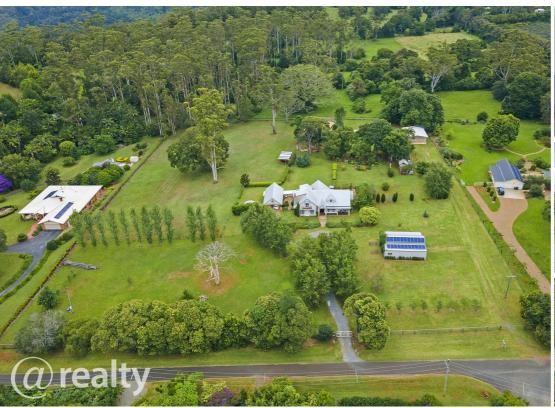

# STUNNING FRENCH COLONIAL HOME ON 5+ FULLY FENCED FLAT USABLE ACRES WITH 2 LARGE SHEDS, HORSE PADDOCKS, BORE AND SOLAR

All the hard work has already been done by the current owners who have spent so much time and money turning this property into the amazing utopia that it is today.

Land size: 5.585 acres or 2.26 ha Main House: 330 sq.m under roof Carport/Granny flat: 57.6 sq.m