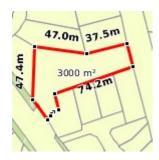

## SPECTACULAR AND RARE DEVELOPMENT SITE-OPTIONS FOR HOUSES OR UNITS ETC

THE BLOCK OF 3,000 SQMS OFFERS INCREDIBLE DEVELOPMENT POTENTIAL. THERE ARE AMONGST OTHER THINGS OPTIONS FOR HOUSES OR UNITS AND PLANS ARE AVAILABLE FOR 6 HOUSES OR 9 UNITS. STCA. THE LAND HAS 2 STREET FRONTAGES.WITH TRANSPORT,ST HELENA SHOPS, GREENSBOROUGH PLAZA, EXCELLENT SCHOOLS AND RING RD NEARBY THE AREA HAS EVERYTHING YOU NEED. SITUATED IN A QUIET LOCATION IN THE ST HELENA AREA THE LAND INCLUDES A GRACIOUS, LARGE FAMILY HOME OF 4 BEDROOMS. THE MAIN HAS FES AND WIR. LIVING SPACE IS PLENTIFUL WITH HUGE LOUNGE, IMMENSE FAMILY ROOM AND OUSTANDING FAMILY MEALS AREA. THE KITCHEN IS MODERN WITH PLENTY OF BENCH SPACE AND SPACIOUS WALK IN PANTRY. A REAR DECK OVERLOOKS THE HUGE BACKYARD. INVESTORS AND BUILDERS WELCOME