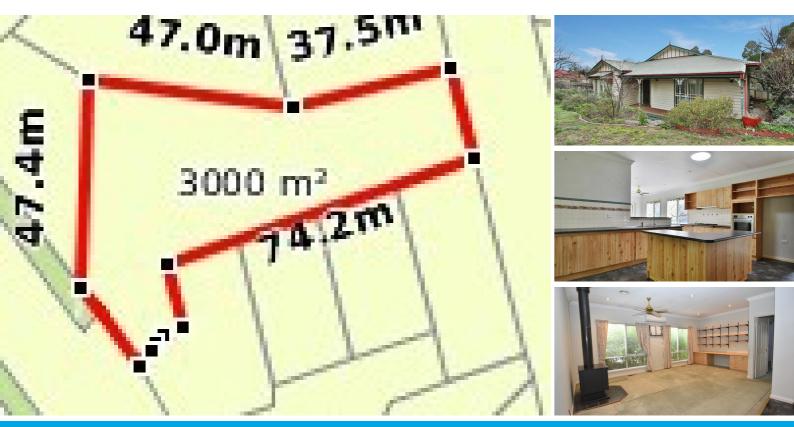

## SPECTACULAR AND RARE DEVELOPMENT SITE-OPTIONS FOR HOUSES OR UNITS ETC

THE BLOCK OF 3,000 SQMS OFFERS INCREDIBLE DEVELOPMENT POTENTIAL. THERE ARE AMONGST OTHER THINGS OPTIONS FOR HOUSES OR UNITS AND PLANS ARE AVAILABLE FOR 6 HOUSES OR 9 UNITS. STCA. THE LAND HAS 2 STREET FRONTAGES.WITH TRANSPORT,ST HELENA SHOPS, GREENSBOROUGH PLAZA, EXCELLENT SCHOOLS AND RING RD NEARBY THE AREA HAS EVERYTHING YOU NEED. SITUATED IN A QUIET LOCATION IN THE ST HELENA AREA THE LAND INCLUDES A GRACIOUS, LARGE FAMILY HOME OF 4 BEDROOMS. THE MAIN HAS FES AND WIR. LIVING SPACE IS PLENTIFUL WITH HUGE LOUNGE, IMMENSE FAMILY ROOM AND OUSTANDING FAMILY MEALS AREA. THE KITCHEN IS MODERN WITH PLENTY OF BENCH SPACE AND SPACIOUS WALK IN PANTRY. A REAR DECK OVERLOOKS THE HUGE BACKYARD. INVESTORS AND BUILDERS WELCOME