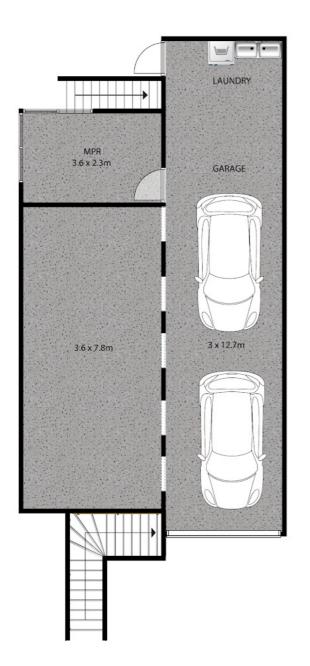

#### Features include:

- \* Original VJ walls and ceilings
- \* High 3.2m ceilings
- \* In the catchment of the most sought after new Brisbane South State Secondary College (BSSSC) in Dutton Park
- Less than 4.5k's to the city, 5.2k's by road
- \* Easy access to Clem Jones tunnel (M7) to the north or SE Freeway (M3) to the south
- \* Moments to the council bikeways
- \* 405sqm of flat low maintenance block with plenty of room to extend with a pool
- \* Ample storage downstairs with a built in Multi-purpose room

### 2 BED | 1 BATH | 2 CAR

PRICE:

By Negotiation

**OPEN FOR INSPECTION:** 

N/A

Adrian Matthews 0403171644 adrianmatthews@atrealty.com.au www.atrealty.com.au

Disclaimer: Please note this floor plan is for marketing purposes and is to be used as a guide only. All dimensions are estimates only and may not be exact measurements.

#### DISCLAIMER:

PLAN SHOWN ARE FOR MARKETING PURPOSES ONLY, ALL DIMENSIONS ARE APPROXIMATE AND Adrian Matthews reested parties should make their own inquires 0403171644

(a) realty