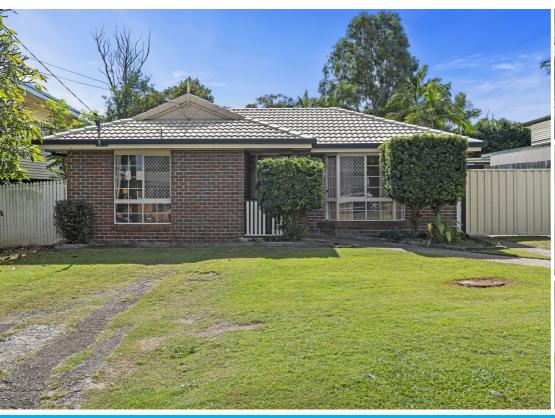

## 40 HEMSWORTH STREET ACACIA RIDGE

### LOVELY LOW-SET ON HEMSWORTH

This desirable low-set brick home is set in one of the best neighbourhoods of Acacia Ridge. Walking distance to Acacia Ridge State School and local parks, this is a warm community perfect for families. Stepping inside you are greeted by a generous lounge area, carpeted with a lovely bay window which lets in plenty of light. Also at the front of the home is the master bedroom, filled with plenty of natural light and equipped with built-in wardrobe. The additional two bedrooms are situated to the rear of the property, each with built-in wardrobes. The large, tiled eat-in kitchen is well appointed and flows out to the undercover entertaining area, perfect for entertainers. Also adjoining this space is an additional air-conditioned living or rumpus space.