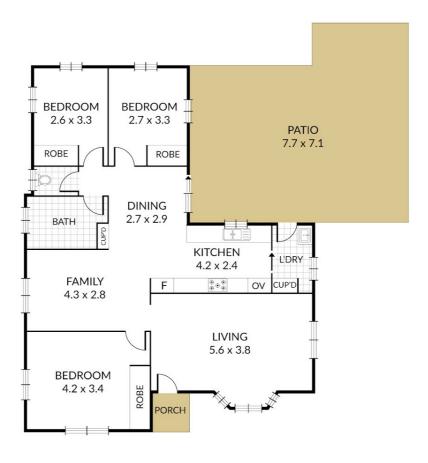

### LOVELY LOW-SET ON HEMSWORTH

This desirable low-set brick home is set in one of the best neighbourhoods of Acacia Ridge. Walking distance to Acacia Ridge State School and local parks, this is a warm community perfect for families. Stepping inside you are greeted by a generous lounge area, carpeted with a lovely bay window which lets in plenty of light. Also at the front of the home is the master bedroom, filled with plenty of natural light and equipped with built-in wardrobe. The additional two bedrooms are situated to the rear of the property, each with built-in wardrobes. The large, tiled eat-in kitchen is well appointed and flows out to the undercover entertaining area, perfect for entertainers. Also adjoining this space is an additional air-conditioned living or rumpus space.

#### Features:

- \* Carpeted living to the front, additional air-conditioned rumpus to the rear
- \* Large kitchen, tiled floors, steps out to outdoor entertaining
- \* Three good sized bedrooms, each with built-in wardrobes
- \* Bathroom with shower and separate bath
- \* Laundry off kitchen, linen cupboard for storage
- \* Insect and security screens throughout
- \* Driveway to single carport at the rear
- \* Lockable garden shed with awning attached
- \* Fully fenced grassy backyard, private and secure for children and pets

Disclaimer: Please note this floor plan is for marketing purposes and is to be used as a guide only. All dimensions are estimates only and may not be exact measurements.