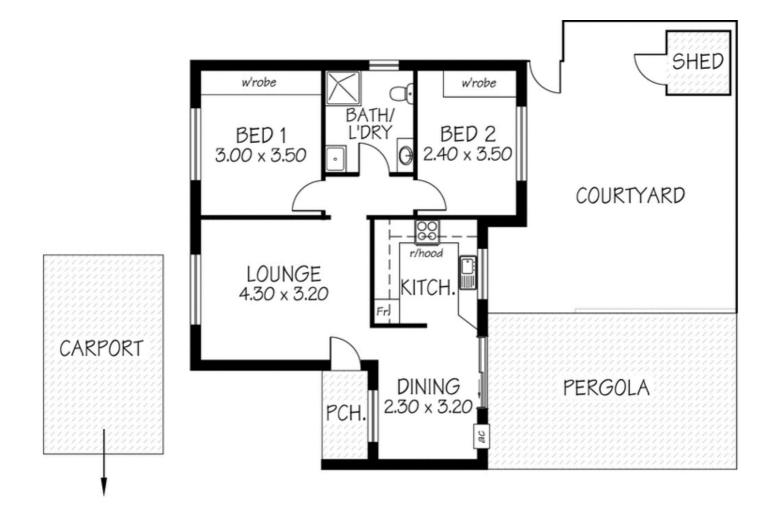

#### 2 BED | 1 BATH | 1 CAR

PRICE: Contact Agent For Price

OPEN FOR INSPECTION: N/A

Jon Downs 0412977914 jondowns@atrealty.com.au www.atrealty.com.au RLA: 269823

| TOTAL AREA:     | 72.72m²/7.81sqs |
|-----------------|-----------------|
| (Estimate only) | (incl. porch)   |

Disclaimer: Please note this floor plan is for marketing purposes and is to be used as a guide only. All dimensions are estimates only and may not be exact measurements.

Jon Downs 0412977914 jondowns@atrealty.com.au www.atrealty.com.au