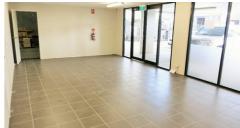

This industrial office/warehouse unit internal 398m2\*.

The property features:

- 398m2\* Under-roof warehouse
- Reception area
- Mezzanine storage and Office Space
- Amenities
- Good internal height
- Road exposure
- 398sqm High quality tilt concrete office/warehouse
- Truck height clearance & electric roller shutter
- · Fully air conditioned first floor office component
- Ample on site car parking facilities with 6 exclusive spaces
- · Bonus 80sqm heavy load bearing mezzanine
- Land size 617 m<sup>2</sup>