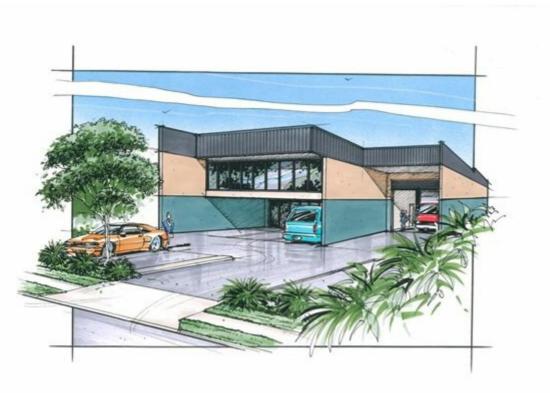

## HIGH PROFILE LOCATION

Geebung is one of Brisbane's most strategically located and highly sought after commercial/industrial precincts, close to the Brisbane Airport, Port of Brisbane & Brisbane CBD. Geebung is situated in the center of the Northside of Brisbane between Sandgate and Gympie Roads. This location allows excellent access to all northern arterial routes, Gateway Motorway, Airport & Port. Geebung also has two train stations and is only 11km north of the CBD.

This industrial office/warehouse unit internal 398m2\*.

The property features:

- 398m2\* Under-roof warehouse
- Reception area
- Mezzanine storage and Office Space
- Amenities
- Good internal height
- Road exposure
- 398sqm High quality tilt concrete office/warehouse
- Truck height clearance & electric roller shutter
- · Fully air conditioned first floor office component
- Ample on site car parking facilities with 6 exclusive spaces
- · Bonus 80sqm heavy load bearing mezzanine
- Land size 617 m<sup>2</sup>