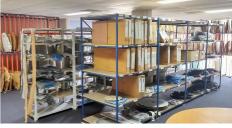

This industrial office/warehouse unit internal 398m2\*.

The property features:

- 398m2\* Under-roof warehouse
- Reception area
- Mezzanine storage and Office Space
- Amenities
- Good internal height
- Road exposure
- 398sqm High quality tilt concrete office/warehouse
- Truck height clearance & electric roller shutter
- · Fully air conditioned first floor office component
- Ample on site car parking facilities with 6 exclusive spaces
- · Bonus 80sqm heavy load bearing mezzanine
- Land size 617 m<sup>2</sup>