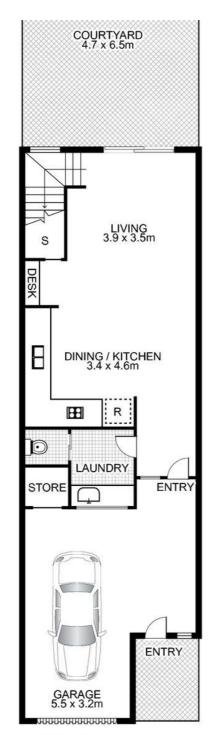

Entering your front gate you walk into a generous living space which in turn takes takes you directly to the private outdoor architect designed courtyard. You can enjoy a relaxing morning coffee listening to the birds in the adjoining forest or spend your evening entertaining friends and family around the BBQ.

Downstairs high ceilings, contemporary kitchen, convenient study nook and ample living space makes it a great home to live in.

The stairway to the second level provides a feature in itself, with large windows allowing ample light, with the greenery of the courtyard and adjoining forestry a tranquil backdrop. Upstairs the apartment has 2 generous bedrooms with newly installed plantation shutters and individual A/C units. The master has its own balcony, tropical green views, raised ceilings and ensuite for your convenience.

- \* Single car lock-up garage with remote .
- \* Powder room ground floor.
- \* Air-con living room & both bedrooms, ceiling fans throughout
- \* Generous well-equipped kitchen

## 2 BED | 1 BATH | 1 CAR

PRICE:

**Under Contract** 

**OPEN FOR INSPECTION:** 

N/A

John Owen 0409733555 johnowen@atrealty.com.au www.atrealty.com.au

LOWER LEVEL

Disclaimer: Please note this floor plan is for marketing purposes and is to be used as a guide only. All dimensions are estimates only and may not be exact measurements.