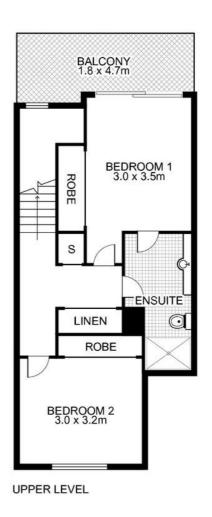

Downstairs high ceilings, contemporary kitchen, convenient study nook and ample living space makes it a great home to live in.

The stairway to the second level provides a feature in itself, with large windows allowing ample light, with the greenery of the courtyard and adjoining forestry a tranquil backdrop. Upstairs the apartment has 2 generous bedrooms with newly installed plantation shutters and individual A/C units. The master has its own balcony, tropical green views, raised ceilings and ensuite for your convenience.

## 2 BED | 1 BATH | 1 CAR

PRICE:

**Under Contract** 

**OPEN FOR INSPECTION:** 

N/A

John Owen 0409733555 johnowen@atrealty.com.au www.atrealty.com.au

LOWER LEVEL

Disclaimer: Please note this floor plan is for marketing purposes and is to be used as a guide only. All dimensions are estimates only and may not be exact measurements.