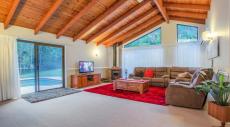

- · Large 4757m2 block
- Four bedrooms
- · Two bathrooms
- · Manicured lawns
- · Nine meter pool
- · Workshop and sheds

The large lounge has vaulted ceilings and wood burning fire; this is a perfect backdrop for your next family function or party. The home has a modern, recently renovated bathroom. Enjoy the space and privacy this home has to offer. The dining room flows on to the new, craftsman built, sun soaked entertaining deck which will provide countless hours of entertaining or relaxing. The manicured lawns create the perfect backdrop.