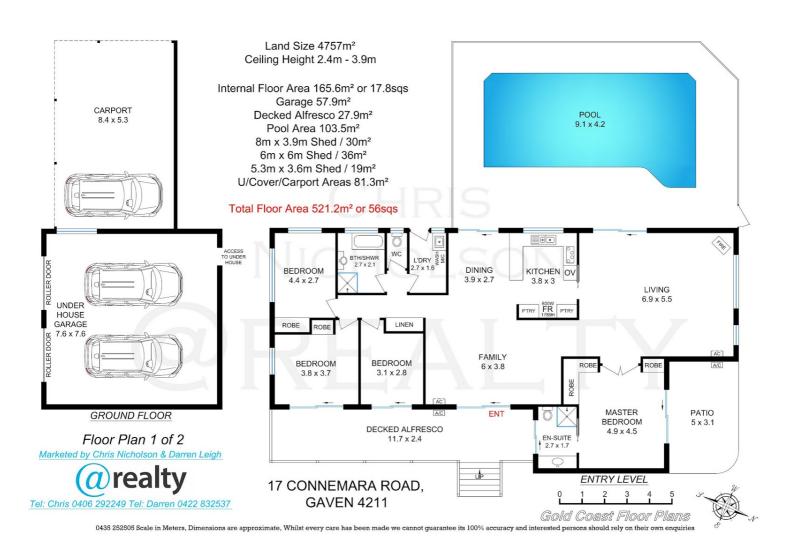

## 17 CONNEMARA ROAD GAVEN

## ACREAGE FAMILY HOME

We welcome to the market this comfortable four bedroom two bathroom home, situated in the tightly held pocket of Gaven. This stunning 4757 m² block offers buyers a spacious versatile home, with a large nine meter sparkling swimming pool and car parking for ten cars undercover.

- · Large 4757m2 block
- Four bedrooms
- · Two bathrooms
- · Manicured lawns
- · Nine meter pool
- · Workshop and sheds

The large lounge has vaulted ceilings and wood burning fire; this is a perfect backdrop for your next family function or party. The home has a modern, recently renovated bathroom. Enjoy the space and privacy this home has to offer. The dining room flows on to the new, craftsman built, sun soaked entertaining deck which will provide countless hours of entertaining or relaxing. The manicured lawns create the perfect backdrop.

## 4 BED | 2 BATH | 10 CAR

PRICE:
Contact agent

OPEN FOR INSPECTION: N/A

Chris Nicholson 0406292249 chrisn@atrealty.com.au www.atrealty.com.au

Disclaimer: Please note this floor plan is for marketing purposes and is to be used as a guide only. All dimensions are estimates only and may not be exact measurements.