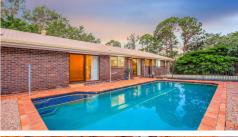

## ACREAGE FAMILY HOME

We welcome to the market this comfortable four bedroom two bathroom home, situated in the tightly held pocket of Gaven. This stunning 4757 m² block offers buyers a spacious versatile home, with a large nine meter sparkling swimming pool and car parking for ten cars undercover.

- · Large 4757m2 block
- Four bedrooms
- · Two bathrooms
- · Manicured lawns
- · Nine meter pool
- · Workshop and sheds

The large lounge has vaulted ceilings and wood burning fire; this is a perfect backdrop for your next family function or party. The home has a modern, recently renovated bathroom. Enjoy the space and privacy this home has to offer. The dining room flows on to the new, craftsman built, sun soaked entertaining deck which will provide countless hours of entertaining or relaxing. The manicured lawns create the perfect backdrop.