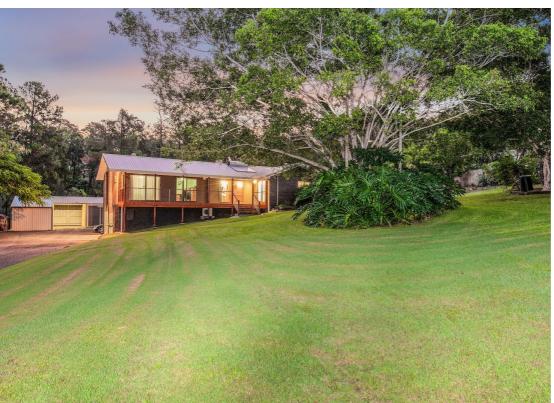

## ACREAGE FAMILY HOME

We welcome to the market this comfortable four bedroom two bathroom home, situated in the tightly held pocket of Gaven. This stunning 4757 m² block offers buyers a spacious versatile home, with a large nine meter sparkling swimming pool and car parking for ten cars undercover.

- · Large 4757m2 block
- Four bedrooms
- · Two bathrooms
- · Manicured lawns
- · Nine meter pool
- · Workshop and sheds

The large lounge has vaulted ceilings and wood burning fire; this is a perfect backdrop for your next family function or party. The home has a modern, recently renovated bathroom. Enjoy the space and privacy this home has to offer. The dining room flows on to the new, craftsman built, sun soaked entertaining deck which will provide countless hours of entertaining or relaxing. The manicured lawns create the perfect backdrop.

The well-kept grounds are a pleasure to walk around. This well-kept home sits in this friendly yet private neighbourhood.

If you don't want to sacrifice the convenience of being close to everything and still want acreage, this home is what you're looking for! The property is located within the beautiful suburb of Gaven, with golden beaches only 16 minutes away, and Westfield Helensvale shopping centre two and a half minutes down the road.