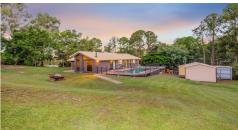

## ACREAGE FAMILY HOME

We welcome to the market this comfortable four bedroom two bathroom home, situated in the tightly held pocket of Gaven. This stunning 4757 m² block offers buyers a spacious versatile home, with a large nine meter sparkling swimming pool and car parking for ten cars undercover.

The workshop is home to a car hoist, air extraction facilities and mezzanine floor for that all-important storage. Store the caravan or boat in the high roof parking spot with space for all your toys...and more.

- · Large 4757m2 block
- Four bedrooms
- · Two bathrooms
- · Manicured lawns
- · Nine meter pool
- · Workshop and sheds

The large lounge has vaulted ceilings and wood burning fire; this is a perfect backdrop for your next family function or party. The home has a modern, recently renovated bathroom. Enjoy the space and privacy this home has to offer. The dining room flows on to the new, craftsman built, sun soaked entertaining deck which will provide countless hours of entertaining or relaxing. The manicured lawns create the perfect backdrop.