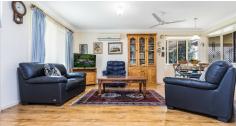

Featuring a light-filled lounge and dining area and a functional kitchen with ample storage spaces. Outside, the home reveals a covered outdoor entertaining area with a completely fenced and secure yard. Hosting four good sized bedrooms all with built-ins, the floor plan is complete with a 2-way bathroom and separate laundry. Work from home/ granny flat/ teenage pad /5th

#### Features include:

- Separate air-conditioned lounge and dining room.
- Separate living area
- Functional kitchen with plenty of storage space
- Main bedroom with built in cupboard
- 3 additional bedrooms 2 with built in cupboards
- Ceiling fans
- Work from home/ granny flat/ teenage pad /5th bedroom
- Two-way bathroom
- Separate toilet - Powder room
- Laundry
- Covered entrance / entertaining area with an extra covered area
- Large fully fenced and private yard
- Carport
- Space for Boat, Caravan or Jet Ski