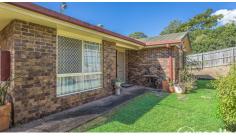

Featuring a light-filled lounge and dining area and a functional kitchen with ample storage spaces. Outside, the home reveals a covered outdoor entertaining area with a completely fenced and secure yard. Hosting four good sized bedrooms all with built-ins, the floor plan is complete with a 2-way bathroom and separate laundry. Work from home/ granny flat/ teenage pad /5th

Fully fenced and a covered space for the caravan, boat or jet ski. A shed for storage and tools. This property truly has so much potential and will be snapped up in a heartbeat in the booming market of Brisbane so don't delay an inspection.

#### Features include:

- Separate air-conditioned lounge and dining room.
- Separate living area
- Functional kitchen with plenty of storage space
- Main bedroom with built in cupboard
- 3 additional bedrooms 2 with built in cupboards
- Ceiling fans
- Work from home/ granny flat/ teenage pad /5th bedroom
- Two-way bathroom
- Separate toilet - Powder room
- Laundry
- Covered entrance / entertaining area with an extra covered area
- Large fully fenced and private yard
- Carport
- Space for Boat, Caravan or Jet Ski