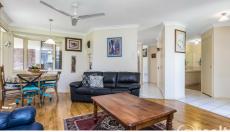

Featuring a light-filled lounge and dining area and a functional kitchen with ample storage spaces. Outside, the home reveals a covered outdoor entertaining area with a completely fenced and secure yard. Hosting four good sized bedrooms all with built-ins, the floor plan is complete with a 2-way bathroom and separate laundry. Work from home/ granny flat/ teenage pad /5th

#### Features include:

- Separate air-conditioned lounge and dining room.
- Separate living area
- Functional kitchen with plenty of storage space
- Main bedroom with built in cupboard
- 3 additional bedrooms 2 with built in cupboards
- Ceiling fans
- Work from home/ granny flat/ teenage pad /5th bedroom
- Two-way bathroom
- Separate toilet - Powder room
- Laundry
- Covered entrance / entertaining area with an extra covered area
- Large fully fenced and private yard
- Carport
- Space for Boat, Caravan or Jet Ski