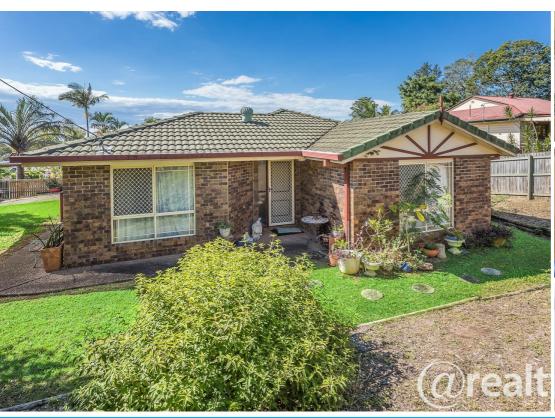

### 2 TIBROGARGAN DRIVE NARANGBA

#### 2 TIBROGARGAN DRIVE, NARANGBA

Step inside, as a GREAT opportunity awaits the lucky buyer to own this home that has so much to offer. Set on a 584sq m corner block, this is well suited to owner occupiers or investors seeking a low maintenance property that can be renovated if need be and updated into a modern

Fully fenced and a covered space for the caravan, boat or jet ski. A shed for storage and tools. This property truly has so much potential and will be snapped up in a heartbeat in the booming market of Brisbane so don't delay an inspection.

#### Features include:

- Separate air-conditioned lounge and dining room.
- Separate living area
- Functional kitchen with plenty of storage space
- Main bedroom with built in cupboard
- 3 additional bedrooms 2 with built in cupboards
- Ceiling fans
- Work from home/ granny flat/ teenage pad /5th bedroom
- Two-way bathroom
- Separate toilet - Powder room
- Laundry
- Covered entrance / entertaining area with an extra covered area
- Large fully fenced and private yard
- Carport
- Space for Boat, Caravan or Jet Ski