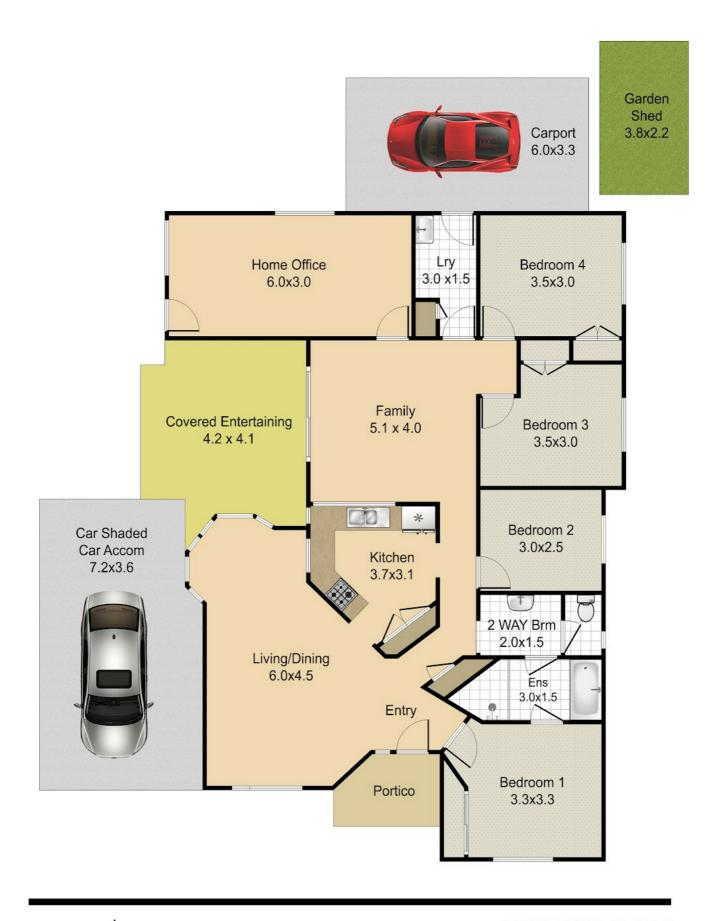

Featuring a light-filled lounge and dining area and a functional kitchen with ample storage spaces. Outside, the home reveals a covered outdoor entertaining area with a completely fenced and secure yard. Hosting four good sized bedrooms all with built-ins, the floor plan is complete with a 2-way bathroom and separate laundry. Work from home/ granny flat/ teenage pad /5th

Fully fenced and a covered space for the caravan, boat or jet ski. A shed for storage and tools. This property truly has so much potential and will be snapped up in a heartbeat in the booming market of Brisbane so don't delay an inspection.

#### Features include:

- Separate air-conditioned lounge and dining room.
- Separate living area
- Functional kitchen with plenty of storage space
- Main bedroom with built in cupboard
- 3 additional bedrooms 2 with built in cupboards
- Ceiling fans
- Work from home/ granny flat/ teenage pad /5th bedroom
- Two-way bathroom
- Separate toilet - Powder room
- Laundry
- Covered entrance / entertaining area with an extra covered area
- Large fully fenced and private yard
- Carport
- Space for Boat, Caravan or Jet Ski

### **Beverley Gibbons** 0420807083

beverley.gibbons@atrealty.com.au www.atrealty.com.au

Disclaimer: Please note this floor plan is for marketing purposes and is to be used as a guide only. All dimensions are estimates only and may not be exact measurements.