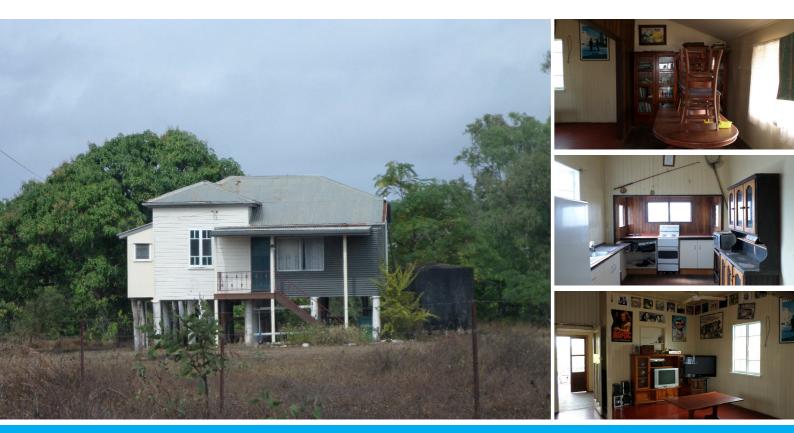

### L2 JOCHHEIM RD BOWEN

## FOR SALE

### A RARE FIND

- \*\* over 8 acres of getaway
- \*\* back boundry is the bank of Eden Lassie creek
- \*\* partly fenced
- \*\* bore
- \*\* power
- \*\* phone
- \*\* traditional Queenslander
- \*\* 2 bedrooms
- \*\* fans
- \*\* solid timber bench tops
- \*\* polished timber floors
- \*\* high ceilings
- \*\* rear deck for entertaining
- \*\* newly painted inside
- \*\* new guttering
- \*\* move in or rent

What a great opportunity & value if you love the out doors.

Call Exclusive Agent Vicki Beath 0419 864 037

The above information has been provided to us by the Vendor and we do not accept any responsibility for its accuracy. We strongly advise that all interested parties should make and rely upon their own enquiries and investigations.

#### 2 BED | 1 BATH | 0 CAR

PRICE: HOUSE ON 8 ACRES \$139,000

OPEN FOR INSPECTION: N/A

Vicki Beath 0419864037 ontrack1realestate@gmail.com www.atrealty.com.au