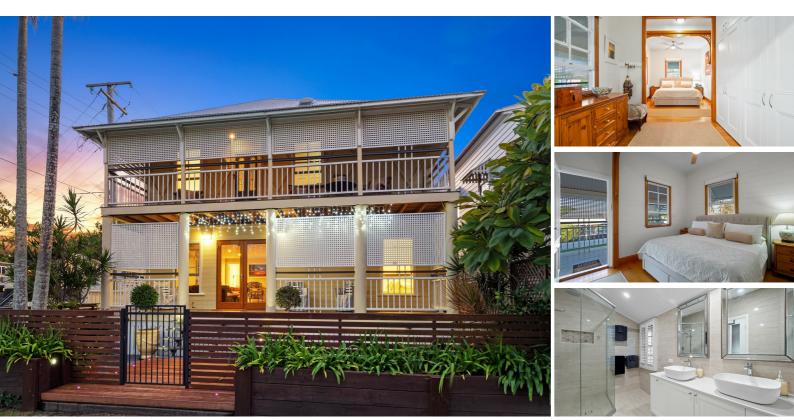

### A BAYSIDE BEAUTY OF FAMILY-FRIENDLY PROPORTIONS.

Sittin in the mornin' sun... When lifestyle matters, this home ticks all the boxes. Unlock the door, put away the car keys and allow total relaxation and calming bay breezes to wash over you.

Every part of this character-rich Queenslander home has been thoughtfully planned, beautifully renovated, and expanded to provide instant liveability. With family-friendly proportions, everyone will have their own space to enjoy. And if you like to entertain, look no further. A large entertainer's kitchen with a huge amount of storage, plenty of bench space, and impressive granite benchtops is finished with quality appliances.

The stunning master suite will impress! With an open dressing room, exquisitely renovated ensuite, featuring polished travertine tiles, this spacious suite flows seamlessly between its rooms, and opens onto the large private front veranda, and offers bay glimpses.

The rear garden is an entertainer's dream. A large 9.3m x 3m magna pool, with a waterfall and surrounded by travertine tiles, is complimented by frameless glass fencing and pool lights. Chill out in the adjacent 8m x 3.2m pool house with aluminum shutters, LED lighting, ceiling fans, and travertine tiles. Thoughtful landscaping with native plants and palms finishes this area perfectly. Adjacent to this is a large carport with soaring ceiling height, offering the potential to store a boat, van, or build in additional storage.

The property is fully fenced, carport serviced by an electric gate and tastefully landscaped with low maintenance gardens, completing a beautiful overall picture of home!

GROUND LEVEL Three light-filled bedrooms Spacious family bathroom Large laundry with ample storage Large air-conditioned open plan lounge/family room Fabulous entertaining pool house adjacent to the recently added Magna swimming pool