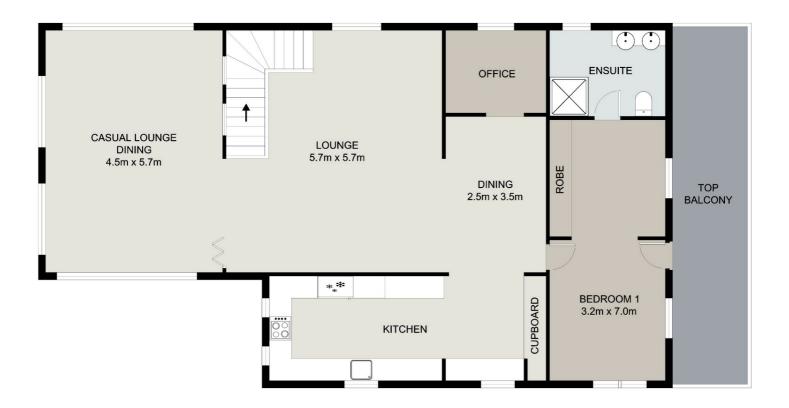

The stunning master suite will impress! With an open dressing room, exquisitely renovated ensuite, featuring polished travertine tiles, this spacious suite flows seamlessly between its rooms, and opens onto the large private front veranda, and offers bay glimpses.

The property is fully fenced, carport serviced by an electric gate and tastefully landscaped with low maintenance gardens, completing a beautiful overall picture of home!

GROUND LEVEL Three light-filled bedrooms Spacious family bathroom Large laundry with ample storage Large air-conditioned open plan lounge/family room Fabulous entertaining pool house adjacent to the recently added Magna swimming pool

SECOND LEVEL Spacious kitchen with quality appliances and granite benchtops

#### 4 BED | 2 BATH | 2 CAR

PRICE: SOLD by Andrew Botwright

OPEN FOR INSPECTION: N/A

Andrew Botwright 0402784250 andrewbotwright@atrealty.com.au www.atrealty.com.au

Disclaimer: Please note this floor plan is for marketing purposes and is to be used as a guide only. All dimensions are estimates only and may not be exact measurements.