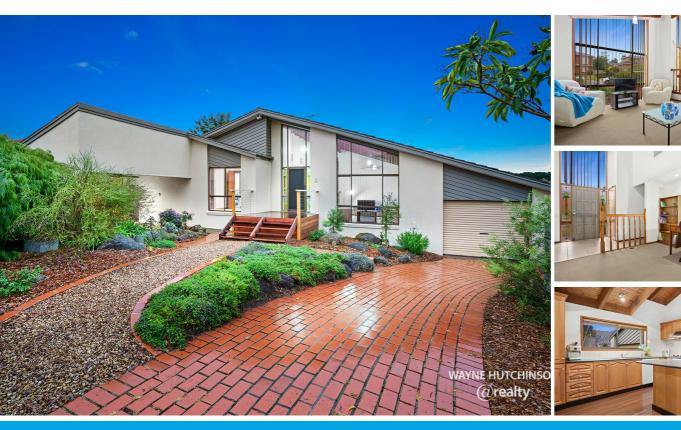

## QUALITY FAMILY LIVING - HIGHLY DESIRABLE LOCATION

This impressive split level 4 Bedroom home is set on an large 778m2 allotment. Features a leadlight window entry and dynamic indoor-outdoor spaces your family will love. Versatile interior with high ceilings and exposed timber beams, a formal lounge and study area. Kitchen featuring island bench, dishwasher and generous cupboard storage space. Family/dining area with a wood fireplace for your comfort.

Outdoors the spacious timber deck overlooks the rear yard second paved deck and easy care garden which is a great space for kids and pets.

The master bedroom complete with walk-in robe and ensuite rewards with its own space located at the rear of the

home and sliding doors through to the deck. The remaining three bedrooms located towards the front of the

home serviced by a spacious central bathroom.

Located in the sought-after St Helena College zone, and within easy reach of Montessori, St Thomas, a variety of primary schools and St Helena Market Square, the Ring Road and Greensborough shops are just minutes away! Close to transport.

Ducted heating and cooling ensure year-round comfort, all complemented by a double carport plus single garage (rear roller door for trailer parking) under-house and deck storage ensure clutter free living.

Ready to move in and enjoy, this beautifully maintained and presented home is the perfect opportunity you've been waiting for.

- 4 Bedrooms
- Built in Robes
- Master with Walk in Robe and Ensuite
- Polished Jarrah timber flooring
- 2 Large Decks
- Great Backyard and garden
- Double Carport
- Single Garage/Workshop with rear roller door for parking a boat or trailer etc
- Ceiling fans
- Exposed beams