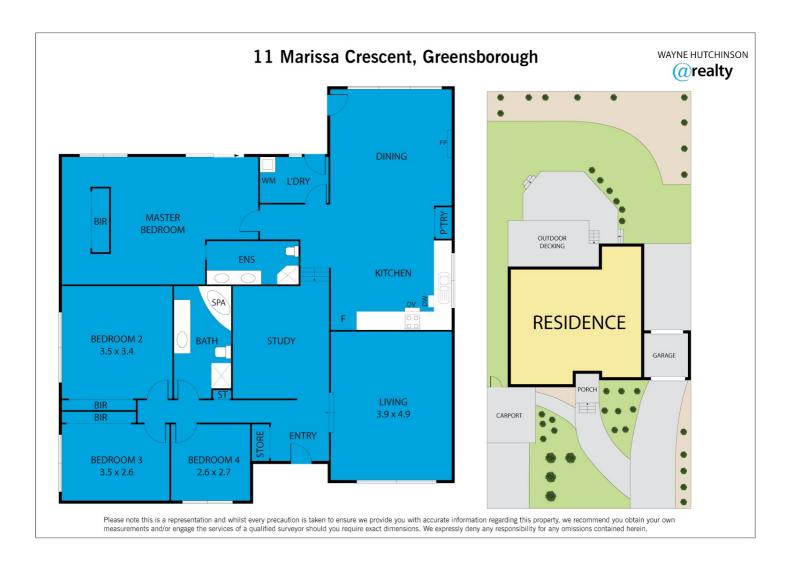

## QUALITY FAMILY LIVING - HIGHLY DESIRABLE LOCATION

This impressive split level 4 Bedroom home is set on an large 778m2 allotment. Features a leadlight window entry and dynamic indoor-outdoor spaces your family will love. Versatile interior with high ceilings and exposed timber beams, a formal lounge and study area. Kitchen featuring island bench, dishwasher and generous cupboard storage space. Family/dining area with a wood fireplace for your comfort.

Outdoors the spacious timber deck overlooks the rear yard second paved deck and easy care garden which is a great space for kids and pets.

The master bedroom complete with walk-in robe and ensuite rewards with its own space located at the rear of the

home and sliding doors through to the deck. The remaining three bedrooms located towards the front of the

home serviced by a spacious central bathroom.

Located in the sought-after St Helena College zone, and within easy reach of Montessori, St Thomas, a variety of primary schools and St Helena Market Square, the Ring Road and Greensborough shops are just minutes away! Close to transport.

Ready to move in and enjoy, this beautifully maintained and presented home is the perfect opportunity you've been waiting for.

- 4 Bedrooms
- Built in Robes
- Master with Walk in Robe and Ensuite
- Polished Jarrah timber flooring
- 2 Large Decks
- Great Backyard and garden
- Double Carport
- Single Garage/Workshop with rear roller door for parking a boat or trailer etc
- Ceiling fans
- Exposed beams

## 4 BED | 2 BATH | 3 CAR

PRICE:

\$850,000 - \$920,000

**OPEN FOR INSPECTION:** 

N/A

Wayne Hutchinson 0424370940 wayne@waynehutchinson.com.au

waynehutchinson.com.au

Disclaimer: Please note this floor plan is for marketing purposes and is to be used as a guide only. All dimensions are estimates only and may not be exact measurements.