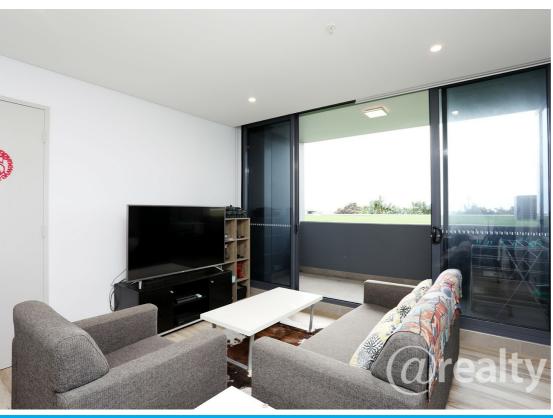

Any avid cook will adore the well-equipped chef's kitchen complete with stone benchtops, sleek cabinetry, a double sink and a suite of stainless steel appliances including a gas cooktop. Ontrend

flooring flows underfoot throughout including in the air-conditioned living and dining space which steps out to the covered balcony.

This private outdoor space is perfect for those who like to host guests or simply kick back and relax

with a morning coffee as the sun pokes its head up over the ocean.

Both bedrooms have been orientated to take full advantage of the spectacular outlook including the