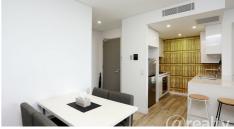

Any avid cook will adore the well-equipped chef's kitchen complete with stone benchtops, sleek cabinetry, a double sink and a suite of stainless steel appliances including a gas cooktop. Ontrend

flooring flows underfoot throughout including in the air-conditioned living and dining space which steps out to the covered balcony.