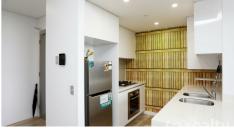

Any avid cook will adore the well-equipped chef's kitchen complete with stone benchtops, sleek cabinetry, a double sink and a suite of stainless steel appliances including a gas cooktop. Ontrend

flooring flows underfoot throughout including in the air-conditioned living and dining space which steps out to the covered balcony.