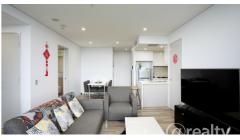

The lucky new residents of this Sundale apartment will enjoy spectacular ocean and city skyline views along with a host of must-have features. The two-bedroom, two-bathroom layout is spacious

and inviting with floor-to-ceiling windows and glass sliding doors that perfectly frame the outlook.

Any avid cook will adore the well-equipped chef's kitchen complete with stone benchtops, sleek cabinetry, a double sink and a suite of stainless steel appliances including a gas cooktop. Ontrend

flooring flows underfoot throughout including in the air-conditioned living and dining space which steps out to the covered balcony.