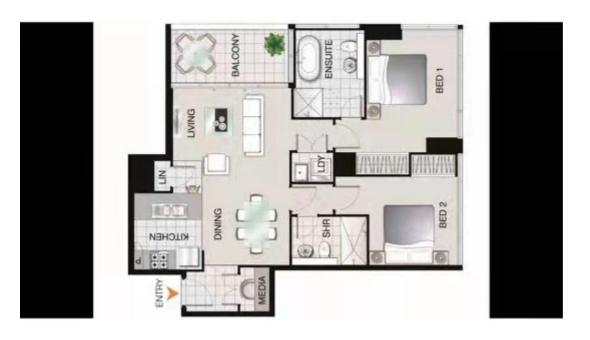

The lucky new residents of this Sundale apartment will enjoy spectacular ocean and city skyline views along with a host of must-have features. The two-bedroom, two-bathroom layout is spacious

and inviting with floor-to-ceiling windows and glass sliding doors that perfectly frame the outlook.

Any avid cook will adore the well-equipped chef's kitchen complete with stone benchtops, sleek cabinetry, a double sink and a suite of stainless steel appliances including a gas cooktop. Ontrend

flooring flows underfoot throughout including in the air-conditioned living and dining space which steps out to the covered balcony.

This private outdoor space is perfect for those who like to host guests or simply kick back and relax

with a morning coffee as the sun pokes its head up over the ocean.

Both bedrooms have been orientated to take full advantage of the spectacular outlook including the

generous master with a robe and an ensuite. Floor-to-ceiling tiles feature in both the bathrooms while one also has a freestanding tub and a separate shower. This impressive property's long list of

features also includes a single car park for convenient vehicle storage.