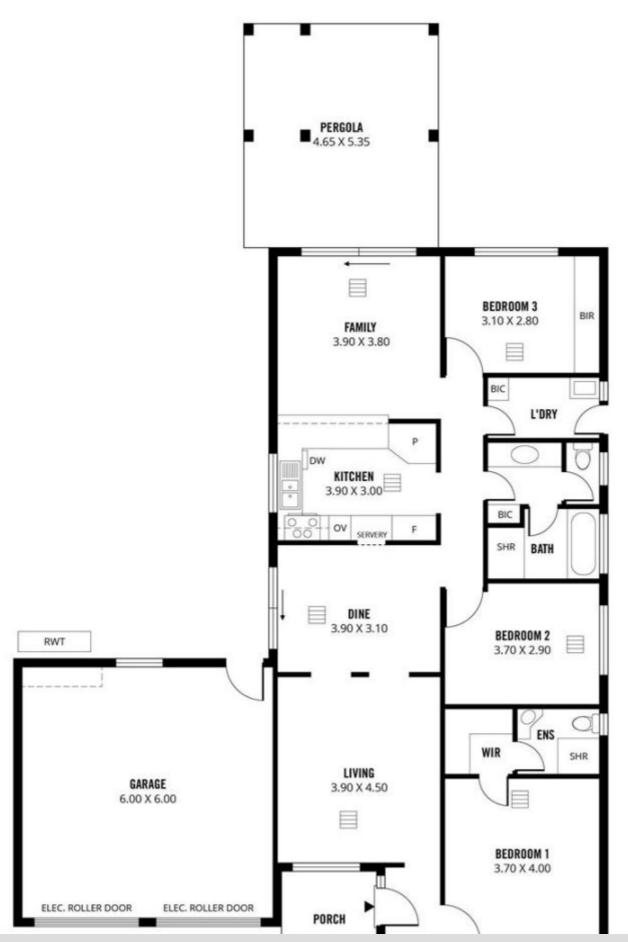

## WELL PRESENTED FAMILY HOME IN EXCELLENT LOCATION

Ideally located in the highly sought after suburb of Kingswood this classic home has a flexible floor plan boasting 3 living areas whilst affording an easy care, low maintenance lifestyle. The home comprises

3 bedrooms, the main with bay window, ensuite and walk thru robes

Bedroom 2 has built in robes

Formal sitting room

Dining room with servery bar

Well equipped solid timber kitchen with dishwasher over looking the family room

Main bathroom with powder room

Ducted reverse cycle AC

Separate W.C

Living space with sliding doors, which lead out to the paved under cover entertaining area Low maintenance, fully fenced yard with an established garden

Spacious double garage with auto roller doors

Situated only a short distance from Unley High School and Mitcham Primary as well as many excellent private schools and convenient to local shopping and public transport.

## 3 BED | 2 BATH | 2 CAR

PRICE:

\$749,950

**OPEN FOR INSPECTION:** 

N/A

Andrew Giles
0414696936
gilesproperty@atrealty.com.au
www.atrealty.com.au

RLA: 269823

Disclaimer: Please note this floor plan is for marketing purposes and is to be used as a guide only. All dimensions are estimates only and may not be exact measurements.