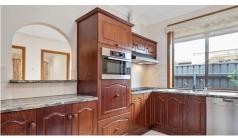

3 bedrooms, the main with bay window, ensuite and walk thru robes

Bedroom 2 has built in robes

Formal sitting room

Dining room with servery bar

Well equipped solid timber kitchen with dishwasher over looking the family room