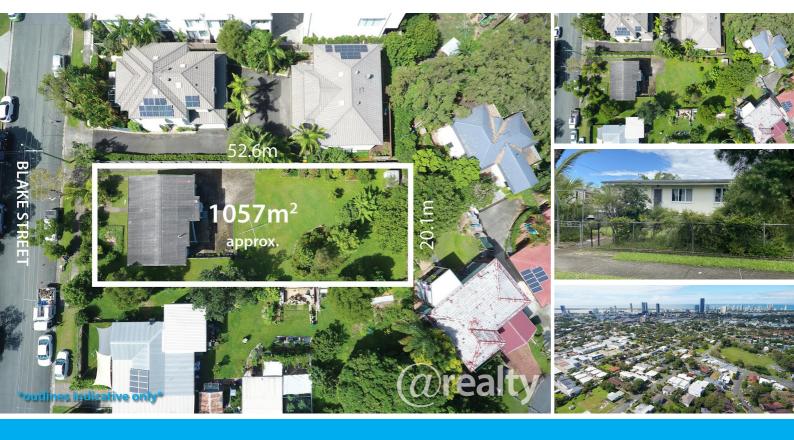

## DEVELOPMENT OPPORTUNITY IN THE HEART OF SOUTHPORT. EXPRESSIONS OF INTEREST CLOSING 30/4/2021 CONTACT JANINE REDWOOD - 0419534436

3 bedroom house for sale on large, elevated, north facing block within the Southport PDA (Priority Development Area) scheme . Don't miss this exciting opportunity to secure a large 1,057m2 block with the original three-bedroom house intact in the highly sought after and tightly held Southport CBD precinct close to Ferry Road Markets, TSS preschool park, St Hilda's school, Southport Park shopping centre, light rail, Broadwater Parklands and much more. Endless opportunities including to develop townhouses/villas - subject to council approval in this central location.

- 1,057m2 block
- 3 bedroom house
- Zoning Medium Density Residential
- Quiet residential street
- Minutes to Southport CBD
- Walking distance to Tram Station and transport options providing direct access to Griffith University and Hospital Precinct
- Walking distance to St Hilda's and TSS private schools and Southport Private Hospital
- Walk to local shops including the Brickworks Marketplace, China Town, trendy Southport eateries and rooftop bars and Australia Fair shopping centre