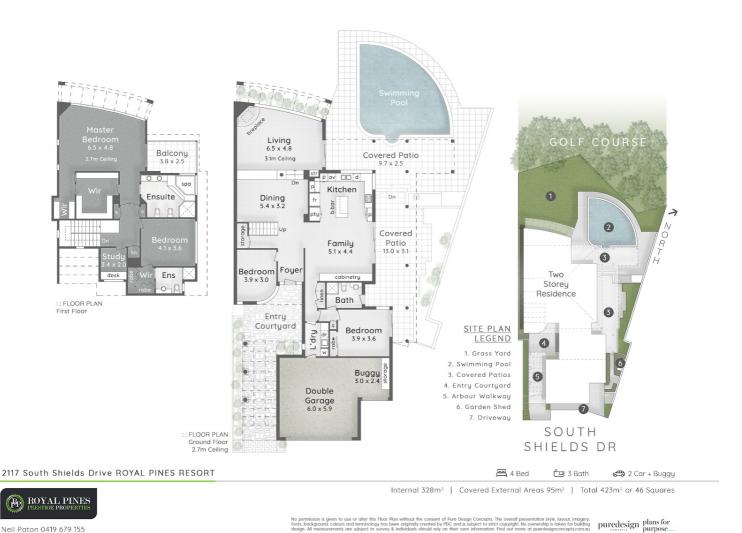

The huge master bedroom suite (large balcony) is located on the upper level which enjoys some of the best golf vistas on offer in the resort. The spacious second bedroom complete with ensuite and walk-in robe is also found on this level along with a cosy purpose-built study area.

On the ground level the guest bedroom (with separate entry) and the 4th bedroom/office is located for ease of living and separation from the remainder of the home.

This layout is certainly unique and rarely found here within the established Eastern precinct of Royal Pines.

### 3 BED | 3 BATH | 2 CAR

PRICE: Interest above \$1,300,000

OPEN FOR INSPECTION: N/A

Neil Paton 0419679155 neilpaton@atrealty.com.au www.atrealty.com.au

Disclaimer: Please note this floor plan is for marketing purposes and is to be used as a guide only. All dimensions are estimates only and may not be exact measurements.