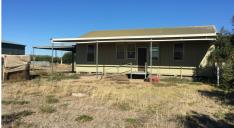

LOT 703 (improved land and/or inclusions)

- Transportable home with three BRs in need of attention prior to live-in
- Large lock up shed 7M wide x 11M long (approx.)
- Rainwater tank (10M3 capacity approx.)
- Olive orchard of some 200 trees approx..

### 3 BED | 1 BATH | 4 CAR

PRICE:

\$339,000

**OPEN FOR INSPECTION:** 

N/A

Lee Nguyen 0413996422 lee@atrealty.com.au1 www.atrealty.com.au

RLA: 269823