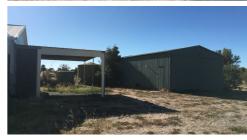

LOT 703 (improved land and/or inclusions)

- Transportable home with three BRs in need of attention prior to live-in
- Large lock up shed 7M wide x 11M long (approx.)
- Rainwater tank (10M3 capacity approx.)
- Olive orchard of some 200 trees approx..