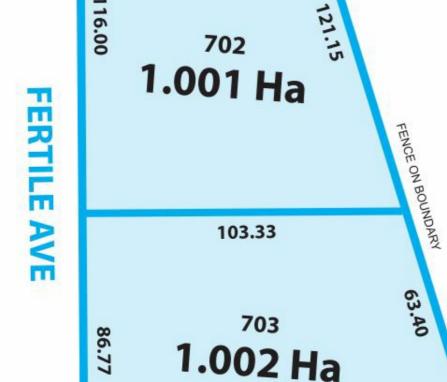

# PROMINENT POSITION OFFERING CHOICE & VERSATILITY

LOT 702, 1Ha approx Price \$259,000 (unimproved land) LOT 703, 1Ha approx Price \$339,000 (improved land)

Here is the perfect patch and size to match for those opting a lifestyle change for rural living enjoying the freedom of ample space, relaxing pace, and pleasant natural surround sounds of native fauna passing by. A prominent location within easy access to main road routes, it is also ideally suited to the entrepreneurial minds pondering upon the idea of either starting up or expanding an already existing horticultural business (requires council approval). On offer are two adjoining allotments with separate titles, each measuring 1 hectare (or 10,000 M2) approx.

LOT 703 (improved land and/or inclusions)

- Transportable home with three BRs in need of attention prior to live-in
- Large lock up shed 7M wide x 11M long (approx.)
- Rainwater tank (10M3 capacity approx.)
- Olive orchard of some 200 trees approx..

#### ATTRIBUTES IN COMMON

- Access to mains water and three phase power passing
- Not located in a flood hazard zone (derived April 2021)
- Application for the Northern Adelaide Irrigation Scheme (NAIS) via SA Water
- 2km & 8km to the district centre of Two Wells and Virginia, respectively.
- 35km to Adelaide via Port Wakefield Rd & the North-South Connector.
- Adelaide Plains Council
- Zoned: Rural-Living