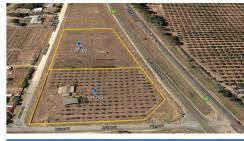

# PROMINENT POSITION OFFERING CHOICE & VERSATILITY

LOT 702, 1Ha approx Price \$259,000 (unimproved land) LOT 703, 1Ha approx Price \$339,000 (improved land)

Here is the perfect patch and size to match for those opting a lifestyle change for rural living enjoying the freedom of ample space, relaxing pace, and pleasant natural surround sounds of native fauna passing by. A prominent location within easy access to main road routes, it is also ideally suited to the entrepreneurial minds pondering upon the idea of either starting up or expanding an already existing horticultural business (requires council approval). On offer are two adjoining allotments with separate titles, each measuring 1 hectare (or 10,000 M2) approx.

LOT 703 (improved land and/or inclusions)

- Transportable home with three BRs in need of attention prior to live-in
- Large lock up shed 7M wide x 11M long (approx.)
- Rainwater tank (10M3 capacity approx.)
- Olive orchard of some 200 trees approx..

#### ATTRIBUTES IN COMMON

- Access to mains water and three phase power passing
- Not located in a flood hazard zone (derived April 2021)
- Application for the Northern Adelaide Irrigation Scheme (NAIS) via SA Water
- 2km & 8km to the district centre of Two Wells and Virginia, respectively.
- 35km to Adelaide via Port Wakefield Rd & the North-South Connector.
- Adelaide Plains Council
- Zoned: Rural-Living