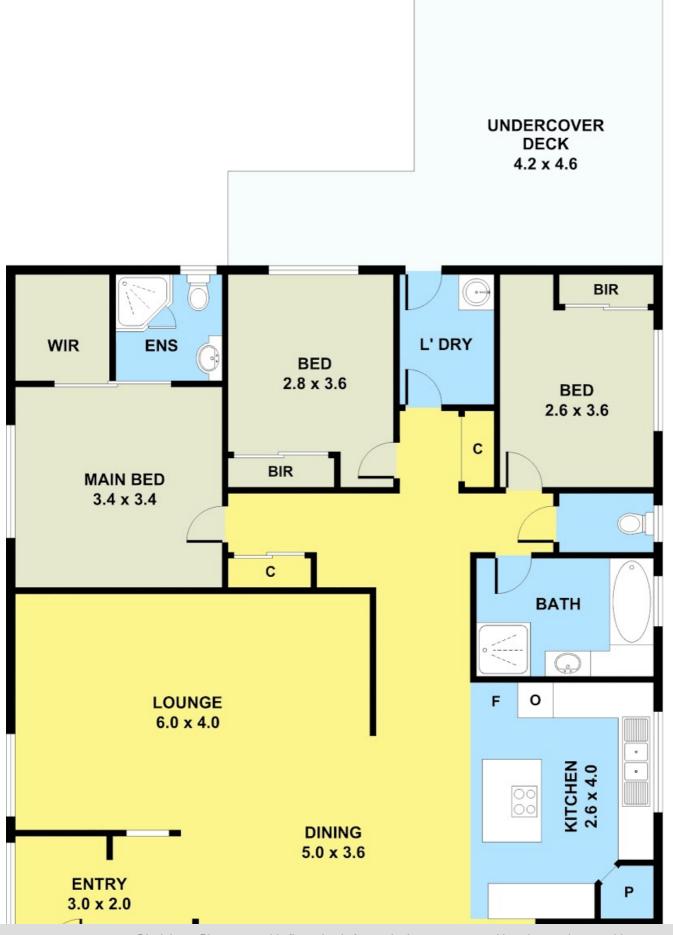

# UNFINISHED PROJECT WITH MASSIVE POTENTIAL

Amazingly positioned property on the market in the booming suburb of Nerang with massive potential for the investor, renovators, and the growing family alike. This property is located on a 546m2 block in walking distance to the Nerang Railway Station and 3 minutes off the M1. As soon as you open the front door you are greeted with floor-to-ceiling windows and grey stone tiling on the entrance hall with open plan living of 2 lounge areas that flow into a large kitchen area that has great storage. The high ceiling's Cornice work is a lovely feature of this home with wide hallways leading to 3 bedrooms all with built-ins. The master has an ensuite, the bathroom has a separate shower, toilet, and laundry. This home is an unfinished project.

#### PRICE:

Owner Will Consider all serious offers

OPEN FOR INSPECTION: N/A

Angela Hocking 0481554066 angelahocking@atrealty.com.au angelahockingrealestate.com.au

Disclaimer: Please note this floor plan is for marketing purposes and is to be used as a guide only. All dimensions are estimates only and may not be exact measurements.