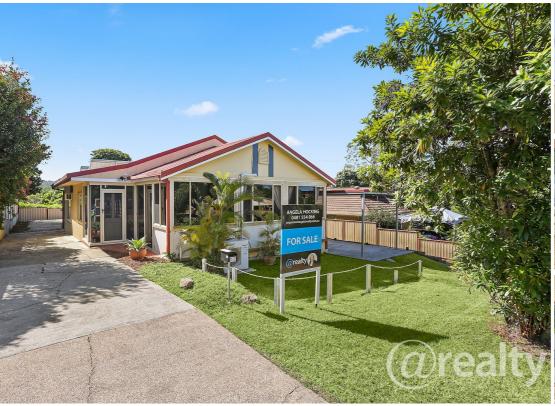

#### 58 RIVERVIEW ROAD **NERANG**

# UNFINISHED PROJECT WITH MASSIVE POTENTIAL

Amazingly positioned property on the market in the booming suburb of Nerang with massive potential for the investor, renovators, and the growing family alike. This property is located on a 546m2 block in walking distance to the Nerang Railway Station and 3 minutes off the M1. As soon as you open the front door you are greeted with floor-to-ceiling windows and grey stone tiling on the entrance hall with open plan living of 2 lounge areas that flow into a large kitchen area that has great storage. The high ceiling's Cornice work is a lovely feature of this home with wide hallways leading to 3 bedrooms all with built-ins. The master has an ensuite, the bathroom has a separate shower, toilet, and laundry. This home is an unfinished project.

The property has side access and room at the back to build a shed for all the toys. It also has a carport at the front for car accommodation and fencing on the property is Colourbond.

- 3 Bedrooms all with built-ins Master with ensuite walk wardrobe and ceiling fan
- 2 Family living rooms/High Ceilings through out
- 1 Bathroom separate shower and toilet
- 1 Laundry
- 20 Solar panels Eco Friendly
- · Large Kitchen with great storage.
- Air conditioning/Ceiling Fans
- 1 Carport
- Side access room to store more vehicles or build a shed
- Pool with spa
- Full video surveillance
- · Covered entertaining area facing north easterly direction