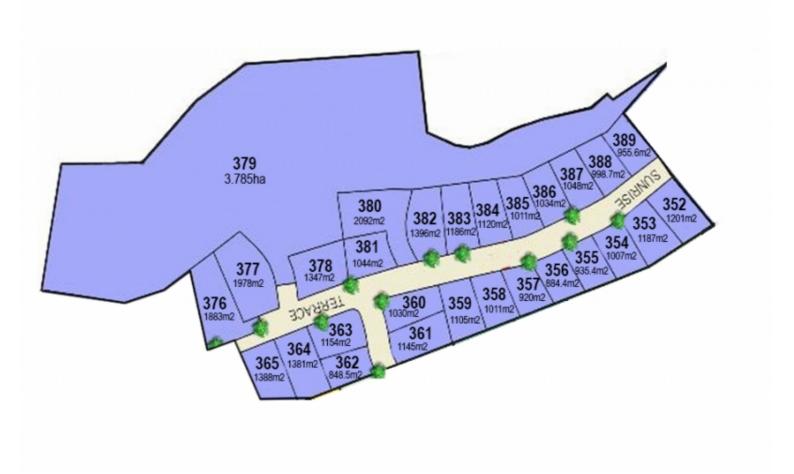

#### ESTERNVIEW ESTATE LAND 7.839HA HAS DEVELOPMENT APPROVAL WITH A CONSTRUCTION CERTIFICATE FOR 28 LOTS

Easternview Estate has earned the reputation of being Albury's Premier Estates. The developers have gone to great measures to create a perfect balance. The creation of recreational facilities ceiled walking tracks, easy access to the Mungaberrna Reserve and the Murray River foreshores make this the preferred residential estate in Albury. There is a perfect balance of architecturally designed homes and tree lined Street which has created a prestige high end residential estate. This along with Child care and the Murray Gardens retirement village has created a great sense of community.

This 7.839ha Development Site is located in a prime strategic position, being one of the last development sites available in Easternview Estate. The site has Albury City Council Development Approval with a Construction Certificate for 28 lots. The location offers a straight forward commute into Central Albury CBD. The land is perfectly positioned to take advantage of nearby sporting, recreational parks and arenas. Supermarket, stores, pub and dining including the Borella Road Retail precinct are all within a 2km drive and Medical facilities such as the Albury Base Hospital are conveniently close. Nearby freeway access is also a huge benefit. KEY FEATURES

\* All council approved / Development Ready

WIN S THEN AN AN AN ANALY T

- \* Area 7.389 hectares
- \* Elevated Land with panoramic views
- \* Easy Access to Albury CBD 4km
- \* Access to Albury Base Hospital 1.6 km
- \* Distance to Airport 2.7 km