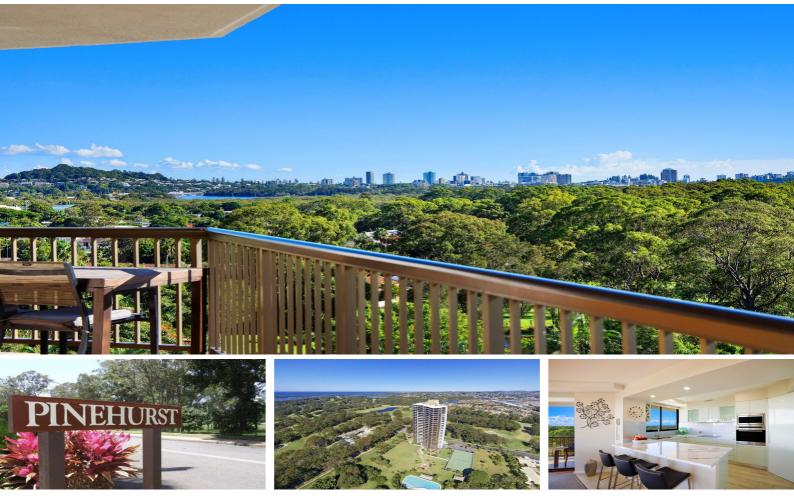

#### SOLD BY SUZANNE FOSS

SOLD BY Suzanne Foss! Enjoy stunning skyline and ocean views from the Gold Coast to Fingal and Mt Warning from this spacious north east facing apartment situated on the 10th floor of the iconic "Pinehurst". It is simply breathtaking!

Designed to feature a view from every room, you'll love the open plan living with its abundance of natural light, floor to ceiling windows and sliding doors that let the cool cross breezes drift in. The wrap around balcony and privacy top off this stunning apartment.

For home entertaining, it has a designer kitchen with soft close drawers, ample amounts of storage and a breakfast bar, also with a view.

There are three spacious bedrooms, including the master with its own ensuite and walk in closet. The second and third bedrooms are also very spacious, and both have built-ins and share the second bathroom. All the bedrooms are perfectly framed to capture stunning views over the manicured gardens and surrounding golf course out to majestic Mount Warning the ranges and the ocean!

"Pinehurst" is a secure residential building set amid beautifully landscaped surroundings that encompass over 2 acres of manicured gardens, a lake attracting abundant birdlife and great walking paths. Also there are full size tennis courts, a resort style swimming pool, spa, sauna