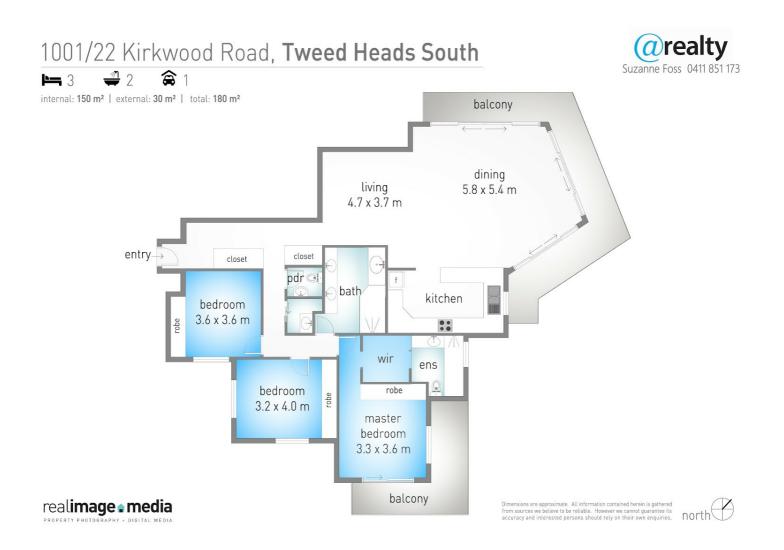

For home entertaining, it has a designer kitchen with soft close drawers, ample amounts of storage and a breakfast bar, also with a view.

There are three spacious bedrooms, including the master with its own ensuite and walk in closet. The second and third bedrooms are also very spacious, and both have built-ins and share the second bathroom. All the bedrooms are perfectly framed to capture stunning views over the manicured gardens and surrounding golf course out to majestic Mount Warning the ranges and the ocean!

In addition, you have secure underground garage parking for two vehicles side by side plus a large storage cage. Your private laundry includes a laundry sink with room for washer and dryer and is within the apartment.