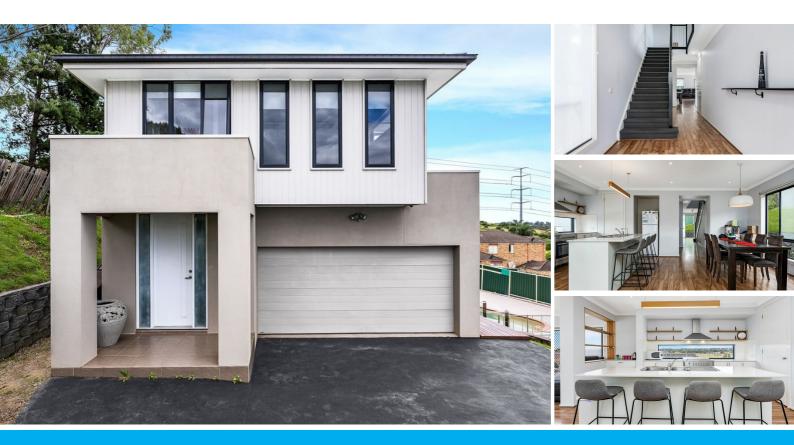

### MODERN MASTERPIECE IN AN IDEAL LOCATION

This newly established family home has been designed with comfort and practicality in mind. Located on the high side of the street, it has an envious outlook. Spread over an expansive two story floorplan, it's vibrant interiors and modern inclusions can be adorned at every turn. Space is found in abundance and is equipped for the growing family looking to make many memories in a wonderful location.

Features Include:

- Boasting four generously proportioned bedrooms with built in robes
- The master suite is spacious with a walk in robe and an ensuite with dual basins & a ceiling fan - Study nook
- Multiple living areas including a family room & rumpus room upstairs
- Dining room - Well appointed kitchen with ample cupboard & bench space
- Pantry - Stainless steel appliances
- Gas cooking
- Breakfast bar overlooking the living & dining rooms - Bright & airy modern bathroom upstairs with bathtub
- Separate toilet upstairs
- Powder room downstairs
- Internal laundry with backyard access
- Multiple lines closets located on both levels
- Downlights and pendant lighting
- Expansive back veranda
- Stunning inground swimming pool with waterfall feature
- Low maintenance backyard
- Double garage with remote & internal access

This exquisite home is located in the popular and family friendly suburb of Bow Bowing. It's close proximity to all of your modern amenities is comforting. Minto Railway station, local shops, public schools, child friendly parks, sporting complex as well as easy access to the M5 on ramp is all right there for your convenience. This home is one to put at the top of your inspection list.