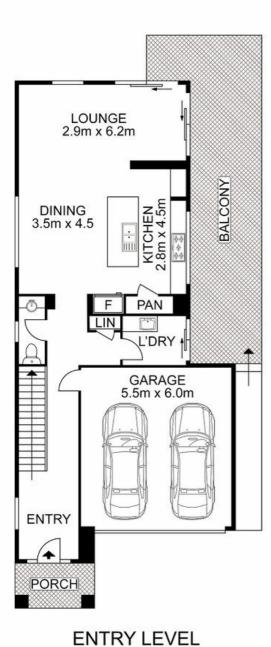

Features Include:

- Boasting four generously proportioned bedrooms with built in robes
- The master suite is spacious with a walk in robe and an ensuite with dual basins & a ceiling fan - Study nook
- Multiple living areas including a family room & rumpus room upstairs
- Dining room - Well appointed kitchen with ample cupboard & bench space
- Pantry - Stainless steel appliances
- Gas cooking
- Breakfast bar overlooking the living & dining rooms - Bright & airy modern bathroom upstairs with bathtub
- Separate toilet upstairs
- Powder room downstairs
- Internal laundry with backyard access
- Multiple lines closets located on both levels
- Downlights and pendant lighting
- Expansive back veranda
- Stunning inground swimming pool with waterfall feature
- Low maintenance backyard
- Double garage with remote & internal access

## 4 BED | 3 BATH | 2 CAR

PRICE: \$880,000 - \$920,000

**OPEN FOR INSPECTION:** N/A

**Huss Al Salemi** 0411699419 huss@atrealty.com.au www.agencycentral.com.au

UPPER LEVEL

# A GENCY

Disclaimer: Please note this floor plan is for marketing purposes and is to be used as a guide only. All dimensions are estimates only and may not be exact measurements.