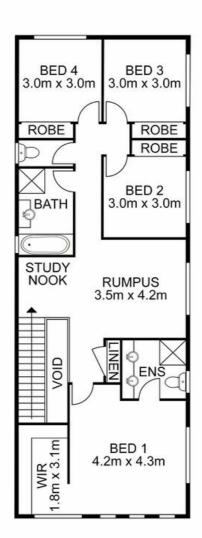

Features Include:

- Boasting four generously proportioned bedrooms with built in robes
- The master suite is spacious with a walk in robe and an ensuite with dual basins & a ceiling fan - Study nook
- Multiple living areas including a family room & rumpus room upstairs
- Dining room - Well appointed kitchen with ample cupboard & bench space
- Pantry - Stainless steel appliances
- Gas cooking
- Breakfast bar overlooking the living & dining rooms - Bright & airy modern bathroom upstairs with bathtub
- Separate toilet upstairs
- Powder room downstairs
- Internal laundry with backyard access
- Multiple lines closets located on both levels
- Downlights and pendant lighting
- Expansive back veranda
- Stunning inground swimming pool with waterfall feature
- Low maintenance backyard
- Double garage with remote & internal access

## 4 BED | 3 BATH | 2 CAR

PRICE: \$880,000 - \$920,000

**OPEN FOR INSPECTION:** N/A

**Huss Al Salemi** 0411699419 huss@atrealty.com.au www.agencycentral.com.au

UPPER LEVEL

# A GENCY

Disclaimer: Please note this floor plan is for marketing purposes and is to be used as a guide only. All dimensions are estimates only and may not be exact measurements.