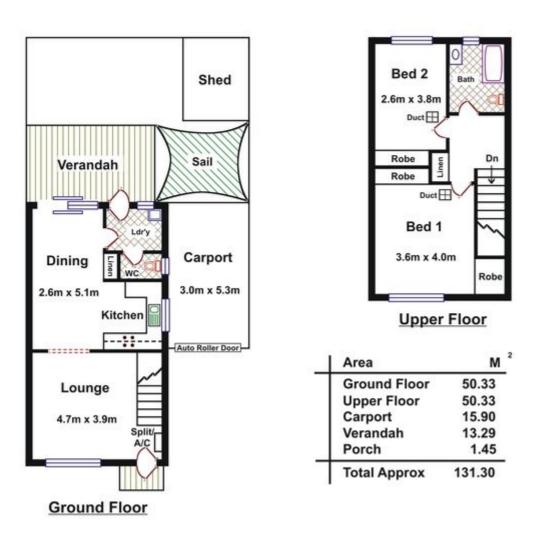

\* Outside there is a spacious rear courtyard with a verandah, sail and shed plus a carport with auto roller door.

- \* Extra features include solar panels, and security roller blinds to front of home.
- \* CALL TERRY WEBSTER (YOUR LOCAL ADELAIDE AGENT) on 0419 993 357 for more information or a private inspection. Visit www.terrywebsterrealty.com.au

Disclaimer: Please note this floor plan is for marketing purposes and is to be used as a guide only. All dimensions are estimates only and may not be exact measurements.

Terry Webster 0419993357 terrywebster@atrealty.com.au www.atrealty.com.au