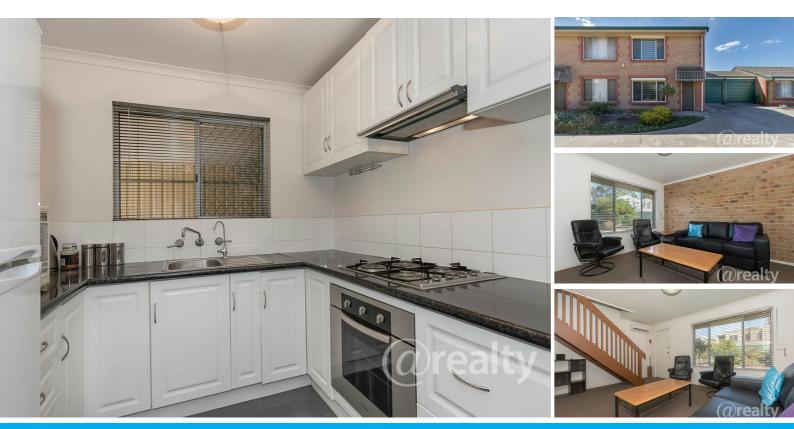

### FANTASTIC TOWNHOUSE IN OTTOWAY (ADJACENT ROSEWATER)

\* Great location in small group close to shops, transport and only approx 10 minutes drive to Arndale Shopping Centre and approx 25 minutes drive to Port Adelaide and the beach.
\* Home comprises spacious formal lounge with reverse cycle split system air conditioning and staircase leading to upper level which has ducted air conditioning.

\* Updated kitchen with stainless steel appliances and pantry.

- \* Roomy dining area adjacent kitchen with sliding door leading out to patio area.
- \* The spacious laundry has a built-in cupboard, linnen press plus separate toilet.

\* On the upper level there are 2 large bedrooms with ducted air conditioning, both have built-in robes plus there is an extra walk-in robe to bedroom 1.

\* There is also a large light & bright bathroom with 2nd toilet and a 2nd linen press.

\* Outside there is a spacious rear courtyard with a verandah, sail and shed plus a carport with auto roller door.

- \* Extra features include solar panels, and security roller blinds to front of home.
- \* CALL TERRY WEBSTER (YOUR LOCAL ADELAIDE AGENT) on 0419 993 357 for more information or a private inspection. Visit www.terrywebsterrealty.com.au