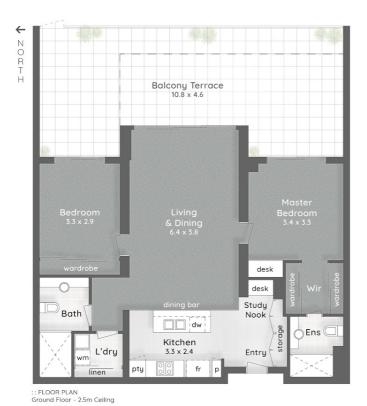

#### Bedroom 1:

- Split system air conditioning & ceiling fan
- Balcony access
- Mirrored walk-thru wardrobe
- Study nook
- Ensuite with generous shower and stone vanity
- Security screen

## Bedroom 2:

- Ceiling fan
- Balcony access
- Mirrored built-in wardrobes
- Easy access to main bathroom
- Security screen

## Open-plan Living, Kitchen and Dining:

- Stylish cabinetry and stone benchtops
- Large pantry/storage space
- Generous plumbed fridge cavity
- Gas (mains) cooktop and quality stainless appliances
- 6-seater dining table

## 2 BED | 2 BATH | 2 CAR

2 Bed + Study Nook

2 Bath

Internal 95m² | Balcony Terrace 45m² | Total 140m² or 15 Squares

Jayson Edwards 0423 763 830

No permission is given to use or alter this Floor Plan without the consent of Pure Design Concepts. The overall presentation style, layout, imagery, fonts, background, colours and terminology has been originally created by PDC and is subject to strict copyright. No ownership is token for building design. All measurements are subject to survey & individuals should rely on their own information. Find at more or pure predesignment presentation. In the contract of the purpose of the pu

Disclaimer: Please note this floor plan is for marketing purposes and is to be used as a guide only. All dimensions are estimates only and may not be exact measurements.