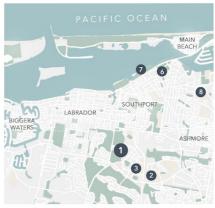

## POINTS OF INTEREST

1. SPHERE - CASUARINA

3. Gold Coast Hospital 6. Australia Fair Shopping Centre 7. Broadwater Parklands

8. Ferry Road Shopping Village

:: LOCATION MAP

SPHERE - CASUARINA

2/154 Musgrave Avenue SOUTHPORT