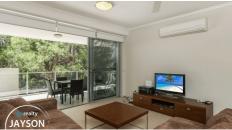

#### Bedroom 1:

- Split system air conditioning & ceiling fan
- Balcony access
- Mirrored walk-thru wardrobe
- Study nook
- Ensuite with generous shower and stone vanity
- Security screen

## Bedroom 2:

- Ceiling fan
- Balcony access
- Mirrored built-in wardrobes
- Easy access to main bathroom
- Security screen