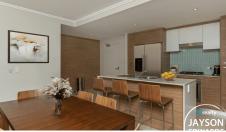

## Open-plan Living, Kitchen and Dining:

- Stylish cabinetry and stone benchtops
- Large pantry/storage space
- Generous plumbed fridge cavity
- Gas (mains) cooktop and quality stainless appliances
- 6-seater dining table