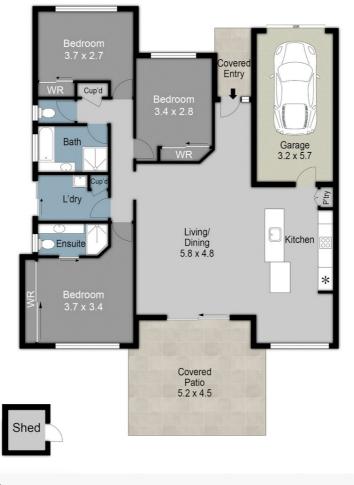

#### **PRICE**:

SOLD SOLD SOLD PRIOR TO AUCTION

OPEN FOR INSPECTION: N/A

Sue Bloomfield 0408789399 suebloomfield@atrealty.com.au www.atrealty.com.au

2/31 Thornleigh Crescent, Varsity Lakes Internal: 118m2 | External: 28m2 | Garage: 18m2 | Total: 164m2

Sue Bloomfield 0408 789 399

Ν

Disclaimer: Please note this floor plan is for marketing purposes and is to be used as a guide only. All dimensions are estimates only and may not be exact measurements.

Sue Bloomfield 0408789399 suebloomfield@atrealty.com.au www.atrealty.com.au