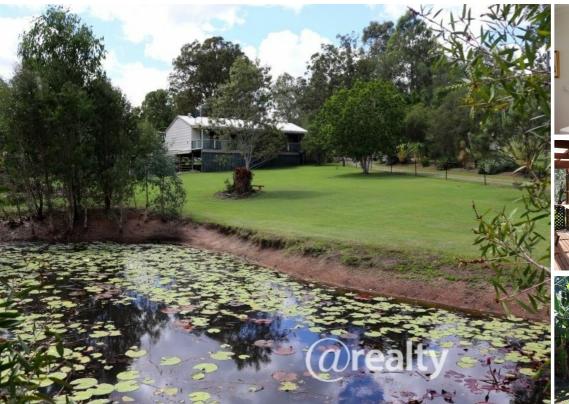

## **GARDENERS PARADISE**

Get a head start on your gardens and orchard with this lovely property. 5 acres (2ha) of flat to gently sloping land situated near the end of a no through road, approximately 15 minutes north of Gympie. 50 established fruit trees of a huge variety. Fully fenced with dog proof fencing with 4 separate areas and watered by 3 dams.

 $6m \times 9m$  shed with concrete floor, single carport adjoins and parking underneath the house. You even have a couple of chicken runs.

The astute buyer may investigate subdividing (subject to council approval) as the property has two bitumen road frontage.