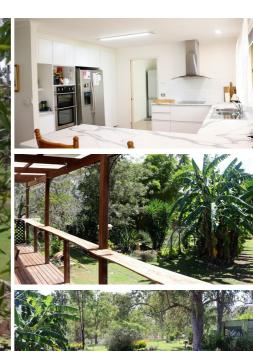

The home has 3 bedrooms, at present one of the bedrooms which adjoins the kitchen is being used a butlers pantry. The main bedroom and living are air-conditioned plus there is a wood heater, modern kitchen with soft close drawers, stainless steel dishwasher, rangehood, 2 door electric oven/griller and pantry. Two-way bathroom with separate shower and bath.

 $6m \times 9m$  shed with concrete floor, single carport adjoins and parking underneath the house. You even have a couple of chicken runs.

The astute buyer may investigate subdividing (subject to council approval) as the property has two bitumen road frontage.