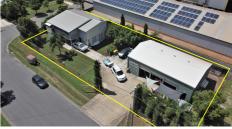

#### INDUSTRIAL SHED + HOUSE WULGURU

1 Orpheus Street, Wulguru is a 1,012 square metre corner allotment zoned Industry. The relocated 3 bedroom home is in excellent condition. Some of the features are Colorbond roof, huge verandah, modern kitchen, built-in robes, hardwood floors, fans & air conditioned throughout. The home is habitable under which means it can be built-in and lived in under, giving you twice the house it is now. The home is rented for \$320 per week. The Tenant is happy to stay on long term if an investor buys the property.

The 5 Bay, 15m x 9m shed has 3 roller doors, 3 phase power, high clearance, whirly birds, toilet & shower, Fluro lights + exterior lights for added security. Heavy duty concrete surrounds the Shed giving lots of onsite parking and wide driveway. The shed is currently rented for \$290. The whole property is security fenced and tastefully landscaped.

Investment wise a good return \$610 per week.

The property is in the close proximity to the Port Road and industrial properties in Townsville are getting scarce. The Price and return gives everyone the chance to be an investor. Start your portfolio here.