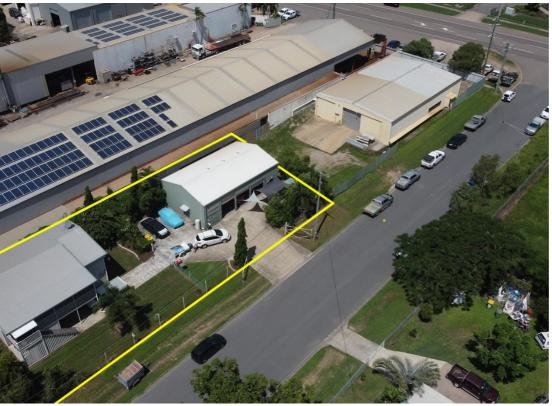

#### INDUSTRIAL SHED + HOUSE WULGURU

1 Orpheus Street, Wulguru is a 1,012 square metre corner allotment zoned Industry. The relocated 3 bedroom home is in excellent condition. Some of the features are Colorbond roof, huge verandah, modern kitchen, built-in robes, hardwood floors, fans & air conditioned throughout. The home is habitable under which means it can be built-in and lived in under, giving you twice the house it is now. The home is rented for \$320 per week. The Tenant is happy to stay on long term if an investor buys the property.

The 5 Bay, 15m x 9m shed has 3 roller doors, 3 phase power, high clearance, whirly birds, toilet & shower, Fluro lights + exterior lights for added security. Heavy duty concrete surrounds the Shed giving lots of onsite parking and wide driveway. The shed is currently rented for \$290. The whole property is security fenced and tastefully landscaped.

Investment wise a good return \$610 per week.

The property is in the close proximity to the Port Road and industrial properties in Townsville are getting scarce. The Price and return gives everyone the chance to be an investor. Start your portfolio here.