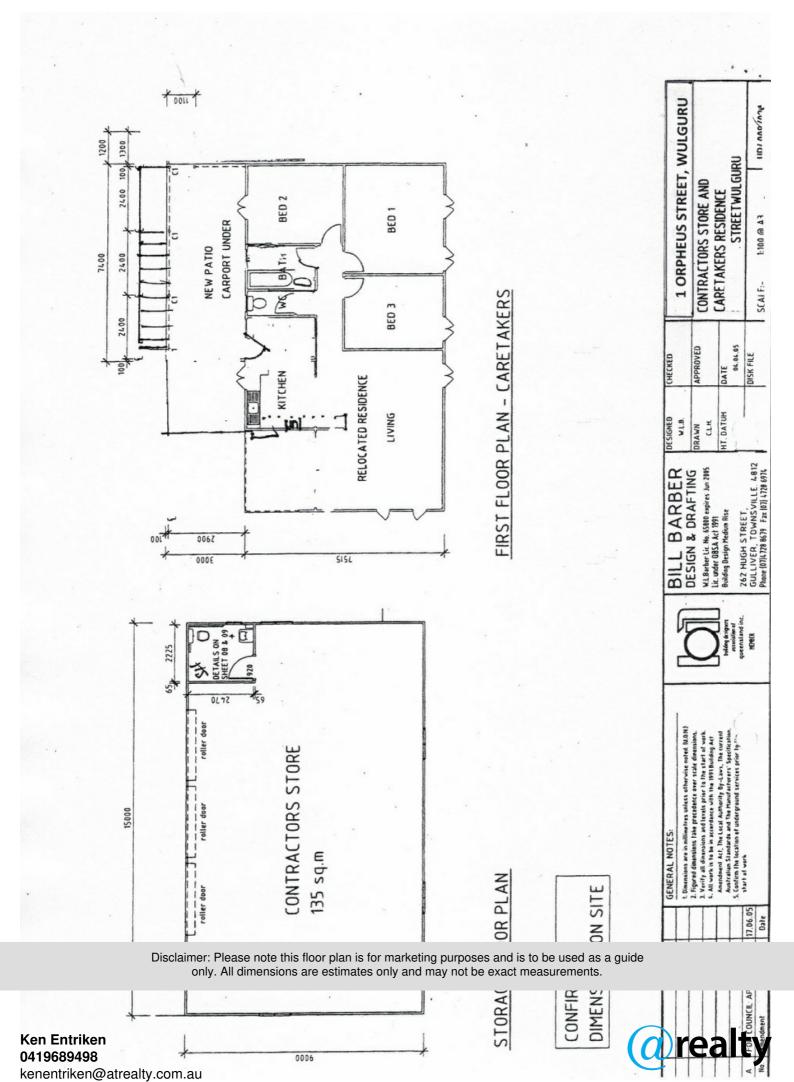

#### INDUSTRIAL SHED + HOUSE WULGURU

1 Orpheus Street, Wulguru is a 1,012 square metre corner allotment zoned Industry. The relocated 3 bedroom home is in excellent condition. Some of the features are Colorbond roof, huge verandah, modern kitchen, built-in robes, hardwood floors, fans & air conditioned throughout. The home is habitable under which means it can be built-in and lived in under, giving you twice the house it is now. The home is rented for \$320 per week. The Tenant is happy to stay on long term if an investor buys the property.

The 5 Bay, 15m x 9m shed has 3 roller doors, 3 phase power, high clearance, whirly birds, toilet & shower, Fluro lights + exterior lights for added security. Heavy duty concrete surrounds the Shed giving lots of onsite parking and wide driveway. The shed is currently rented for \$290. The whole property is security fenced and tastefully landscaped.

Investment wise a good return \$610 per week.

The property is in the close proximity to the Port Road and industrial properties in Townsville are getting scarce. The Price and return gives everyone the chance to be an investor. Start your portfolio here.