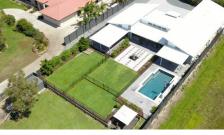

A plethora of enticing features can be found here, both inside and out, and the home includes:

- \* 5 bedrooms or 4 bedrooms + a home office
- \* Master bedroom with ensuite & walk-in robe
- Separate lounge, media, family, dining areas
- \* High pitched ceilings in the main living area
- \* Stone-bench kitchen with large gas cooktop
- \* Split-system air-conditioning and ceiling fans
- \* Outstanding quality/presentation throughout
- \* Large separate outdoor entertainment areas
- \* Stunning in-ground pool with a water feature
- \* Well-presented/maintained lawns & grounds \* A huge shed with high roof and 3 roller doors
- \* Loads of room for kids and pets to run & play
- \* Solar panel array + water tank + electric gate
- \* Sheldon College + Cap College + Coolnwynpin
- \* 3 minutes to "Maridale Park" shopping village
- \* Only 2 minutes to the Capalaba Sporting Club
- \* Near Capalaba Park/Central shopping centres \* 30 min to Brisbane CBD, 50 min to Gold Coast
- \* 15 mins to Bayside's best fishing and beaches