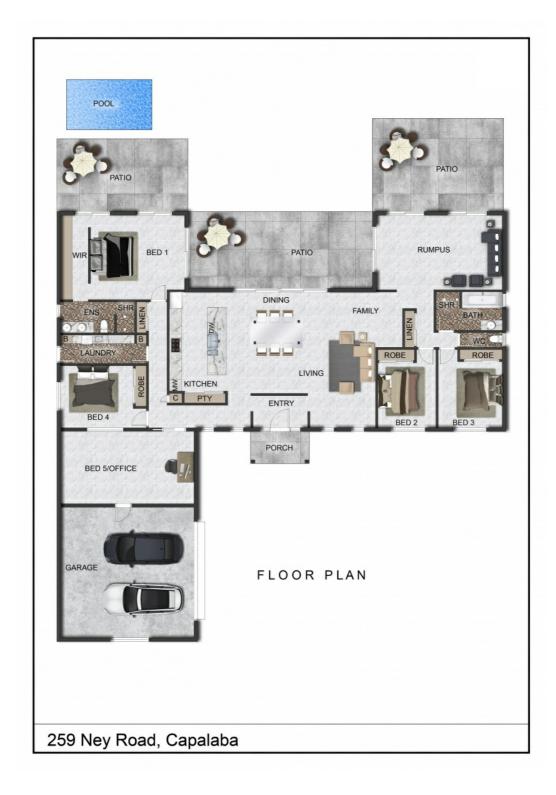

## SOLD! SUPERB MODERN ACREAGE HOME!

SOLD!

Ladies and gentlemen, what a fantastic acreage lifestyle opportunity we have for you here!

Situated on a sprawling 6,940m2 (1.71 acre) block is this premium quality single level home.

A plethora of enticing features can be found here, both inside and out, and the home includes:

- \* 5 bedrooms or 4 bedrooms + a home office
- \* Master bedroom with ensuite & walk-in robe
- Separate lounge, media, family, dining areas
- \* High pitched ceilings in the main living area
- \* Stone-bench kitchen with large gas cooktop
- \* Split-system air-conditioning and ceiling fans
- \* Outstanding quality/presentation throughout
- \* Large separate outdoor entertainment areas
- \* Stunning in-ground pool with a water feature
- \* Well-presented/maintained lawns & grounds \* A huge shed with high roof and 3 roller doors
- \* Loads of room for kids and pets to run & play
- \* Solar panel array + water tank + electric gate
- \* Sheldon College + Cap College + Coolnwynpin
- \* 3 minutes to "Maridale Park" shopping village
- \* Only 2 minutes to the Capalaba Sporting Club
- \* Near Capalaba Park/Central shopping centres \* 30 min to Brisbane CBD, 50 min to Gold Coast
- \* 15 mins to Bayside's best fishing and beaches

## 5 BED | 2 BATH | 5 CAR

PRICE: SOLD!

**OPEN FOR INSPECTION:** N/A

**Ben Tafolo** 0419260719 tafolo@atrealty.com.au teamtafolo.com.au

Disclaimer: Please note this floor plan is for marketing purposes and is to be used as a guide only. All dimensions are estimates only and may not be exact measurements.