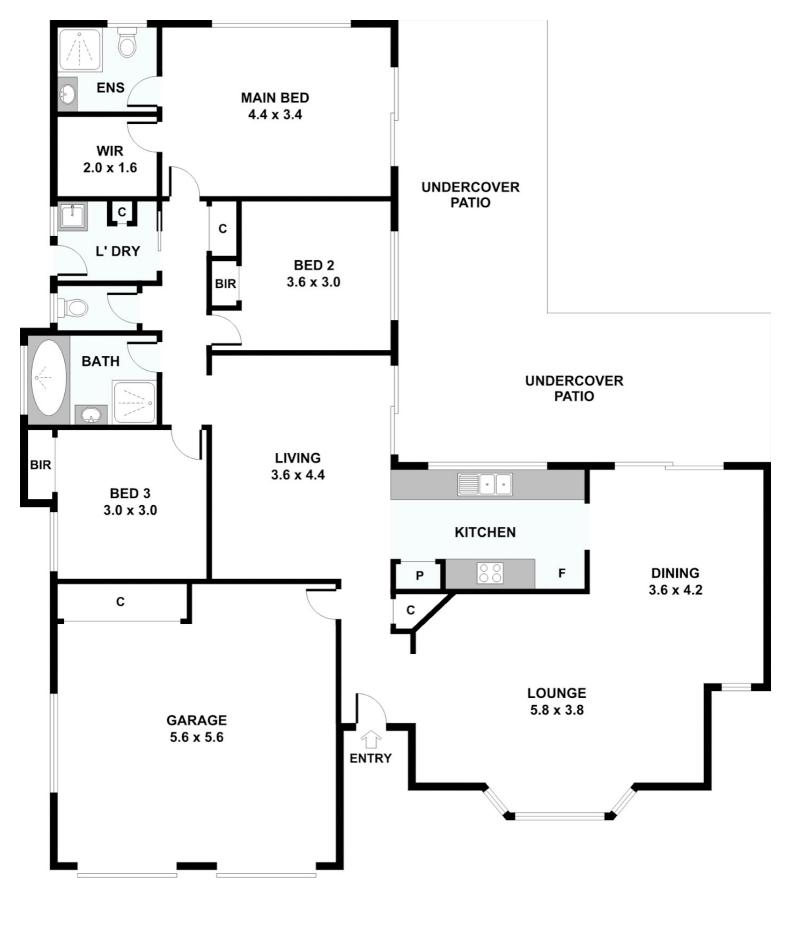

### THIS WON'T LAST LONG

Ideally located in the sort after suburb of Robina this renovated 3 bedroom, 2 bathroom home won't last long. Situated in a beautiful quiet street that has a great neighbourly feel to it. The backyard is huge and has room for a good size pool.

# 3 BED | 2 BATH | 2 CAR

### **OPEN FOR INSPECTION:**

N/A

Blair Casey 0411284582 btcasey@atrealty.com.au btcaseyatrealty.com.au

Disclaimer: Please note this floor plan is for marketing purposes and is to be used as a guide only. All dimensions are estimates only and may not be exact measurements.