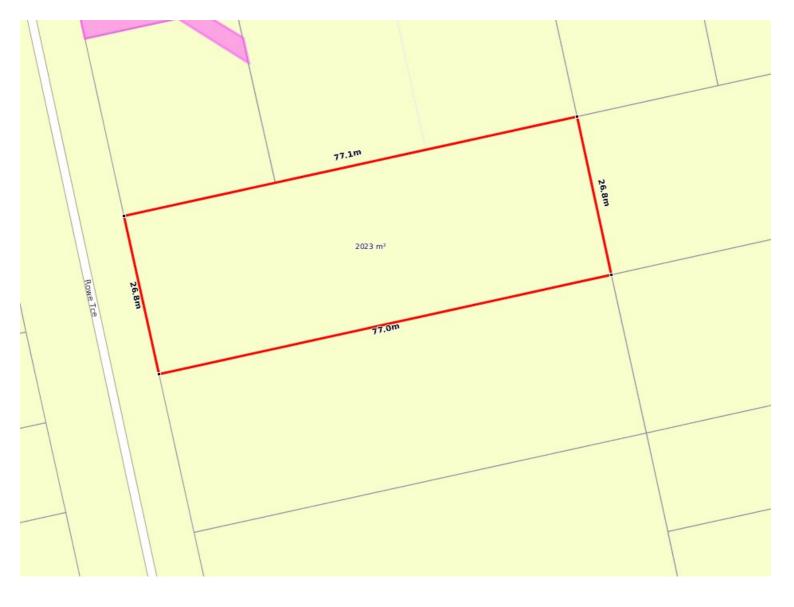

#### **Property Features:**

Three (3) good size bedrooms. A single household bathroom and rear bathroom. Spacious living and dining area. Split-system A/C and hardwood floors. Functional kitchen, easy to add value too. Large Verandah overlooking the backyard. External staircases to the front & back. Under home storage/workshop/utility room. Five (5) car accommodation via the large workshop & carports. 15,000L of water tanks, connected to pump. Grey water system installed into the house 2,023 sqm of land, fenced & flood free. Potential for subdivision. (Subject to council approval)

#### 3 BED | 2 BATH | 5 CAR

PRICE: CONTACT AGENT

OPEN FOR INSPECTION: N/A

Ryan Wilmott 0410744315 ryanwilmott@atrealty.com.au www.atrealty.com.au

Disclaimer: Please note this floor plan is for marketing purposes and is to be used as a guide only. All dimensions are estimates only and may not be exact measurements.