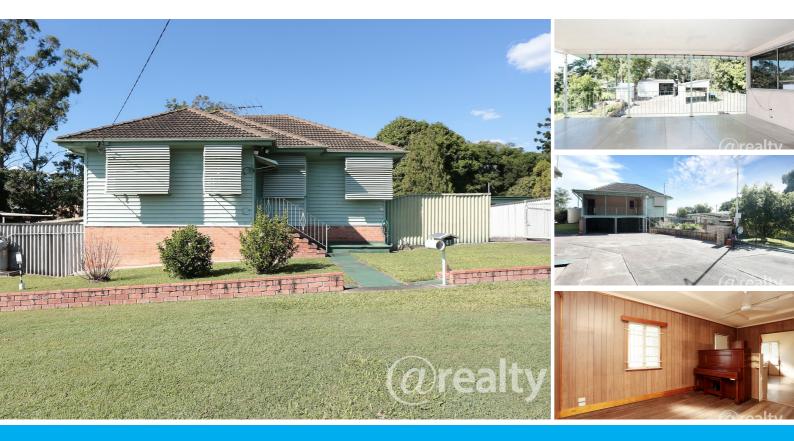

### EXCLUSIVE ADDITION TO THE DARRA MARKET! MOVE FAST, THIS ONE'S NOT TO BE MISSED! INVEST, OCCUPY, SUBDIVIDE OR DEVELOP

Introducing 41 Rowe Terrace, Darra. A sound opportunity for those looking to get a foothold in a very exclusive market. Positioned on a clear 2,023 sqm block and located nearby to schools, parks, shops & numerous public transport options. This piece of real estate will accommodate for investors and homeowners alike.

41 Rowe is a home that offers a simple floor-plan with three well sized bedrooms, spacious leisure and dining areas and an abundance of outdoor space. Also boasting a huge workshop, carport, and below house storage. This property is already ticking most of the boxes.

#### **Property Features:**

Three (3) good size bedrooms. A single household bathroom and rear bathroom. Spacious living and dining area. Split-system A/C and hardwood floors. Functional kitchen, easy to add value too. Large Verandah overlooking the backyard. External staircases to the front & back. Under home storage/workshop/utility room. Five (5) car accommodation via the large workshop & carports. 15,000L of water tanks, connected to pump. Grey water system installed into the house 2,023 sqm of land, fenced & flood free. Potential for subdivision. (Subject to council approval)

#### Location:

580m to Darra Train Station.350m from Primary Schools.110m to Bus stops on Winslow Street.Close to recreational parks.Easy access to the Ipswich Motorway.