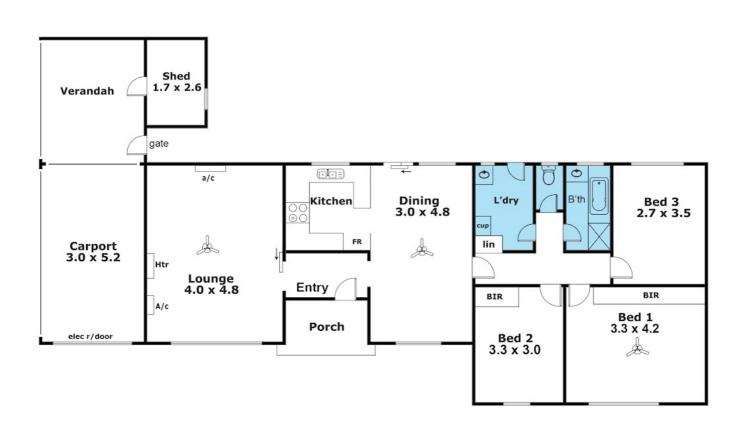

# 6 33 Boyle Street

Disclaimer: Please note this floor plan is for marketing purposes and is to be used as a guide only. All dimensions are estimates only and may not be exact measurements.

This drawing is for illustration purposes only.

All measurements are approximate and details intended to be relied upon should be indepently verified.

(*a*) realty

Measured & drawn by Leading Lines Photography

Andrew Giles 0414696936 gilesproperty@atrealty.com.au www.atrealty.com.au