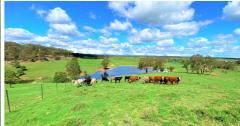

## 1190 ACRES, DA APPROVED 11 LOT SUBDIVISION, GRAZING, RECREATIONAL & PERFECT LIFESTYLE PROPERTY & LAND BANKING OPPORTUNITY.

Perfect Blue Ribbon Grazing country for the grazier or farmer located on top of a mountain top overlooking Marulan to the East with Bungonia National Park, Gorge and Morton National Park towards the North East and South East towards The NSW Coast. There is approximately 600 or more acres of grazing and fattening areas, 9 Large Dams, 1 Water Well and 3 kms of Dual Creek frontage. There is also a 50 acre established Lucerne steid. The current owners are currently grazing 700 Lambs and 100 head of cattle with room for much more. This is amazing country with a real beauty that is unsurpassed from the mountain backdrop to the expansive open views which can be seen from most areas of the property.