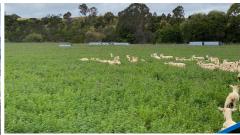

## 1190 ACRES, DA APPROVED 11 LOT SUBDIVISION, GRAZING, RECREATIONAL & PERFECT LIFESTYLE PROPERTY & LAND BANKING OPPORTUNITY.

Perfect Blue Ribbon Grazing country for the grazier or farmer located on top of a mountain top overlooking Marulan to the East with Bungonia National Park, Gorge and Morton National Park towards the North East and South East towards The NSW Coast. There is approximately 600 or more acres of grazing and fattening areas, 9 Large Dams, 1 Water Well and 3 kms of Dual Creek frontage. There is also a 50 acre established Lucerne steid. The current owners are currently grazing 700 Lambs and 100 head of cattle with room for much more. This is amazing country with a real beauty that is unsurpassed from the mountain backdrop to the expansive open views which can be seen from most areas of the property.