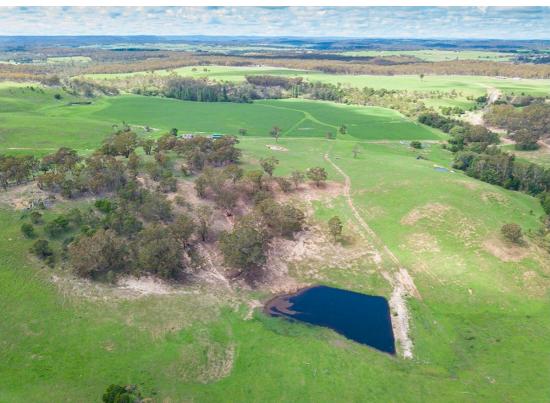

## 1190 ACRES, DA APPROVED 11 LOT SUBDIVISION, GRAZING, RECREATIONAL & PERFECT LIFESTYLE PROPERTY & LAND BANKING OPPORTUNITY.

Perfect Blue Ribbon Grazing country for the grazier or farmer located on top of a mountain top overlooking Marulan to the East with Bungonia National Park, Gorge and Morton National Park towards the North East and South East towards The NSW Coast. There is approximately 600 or more acres of grazing and fattening areas, 9 Large Dams, 1 Water Well and 3 kms of Dual Creek frontage. There is also a 50 acre established Lucerne steid. The current owners are currently grazing 700 Lambs and 100 head of cattle with room for much more. This is amazing country with a real beauty that is unsurpassed from the mountain backdrop to the expansive open views which can be seen from most areas of the property.