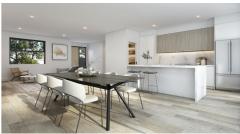

## BRAND NEW, LUXE LIFESTYLE IN THE HEART OF FERNTREE GULLY

Located in the heart of Ferntree Gully, this brand new luxe offers generous open-concept designs revealing a magnificent living/dining domain, state-of-the-art kitchen with a walk-in pantry, oak timber floors in the living area, floor to ceiling tiles in the wet areas, heating/air conditioning, stone benchtop, water tank, landscaped outdoor entertaining and a double auto garage. Kitchen appliances included are gas cooktop, build in oven, integrated rangehood and dishwasher. Blurring the lines between the indoors and out, sliding doors with retractable flyscreens frame the alfresco deck, opening further onto a low-maintenance backyard with privacy screened fences.