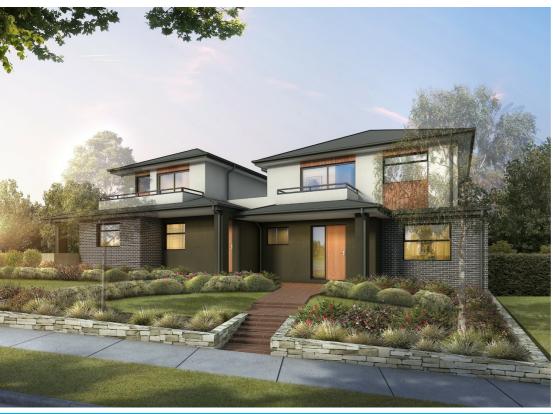

## BRAND NEW, LUXE LIFESTYLE IN THE HEART OF FERNTREE GULLY

Located in the heart of Ferntree Gully, this brand new luxe offers generous open-concept designs revealing a magnificent living/dining domain, state-of-the-art kitchen with a walk-in pantry, oak timber floors in the living area, floor to ceiling tiles in the wet areas, heating/air conditioning, stone benchtop, water tank, landscaped outdoor entertaining and a double auto garage. Kitchen appliances included are gas cooktop, build in oven, integrated rangehood and dishwasher. Blurring the lines between the indoors and out, sliding doors with retractable flyscreens frame the alfresco deck, opening further onto a low-maintenance backyard with privacy screened fences.

Directly opposite to Mountain Gate Shopping Centre, The Club Hotel Pub and Pickett Reserve Football Oval. In close proximity to cafes, gym, train station, schools, childcare and 1000 steps, and only a 5-minute drive to Westfield Knox Shopping Centre, which is set to become one of Australia's largest shopping centre after expansion.