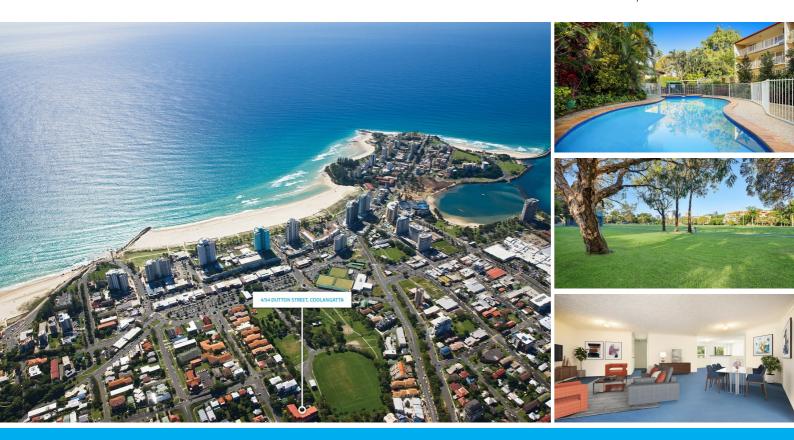

### **160M2 GROUND FLOOR APARTMENT PLUS** DOUBLE LOCK UP GARAGE

Huge 160m2 Apartment, positioned on the ground floor within walking distance to Coolangatta Cafes, Restaurants and Beaches.

#### Features:

- This apartment offers 160m2, with a generous living and dining areas.
- Functional kitchen with electrical appliances.
- · Private Master suite with ensuite and walk in robe opening to the terrace.
- 2 other bedrooms, both good size with built-in wardrobes.
- · Main bathroom with separate toilet.
- Two entry points to the apartment.
- Covered terrace area, leading to the resort style pool.
- · Double remote controlled lock up garage.

Park Place Apartment Complex:

- Building of 21 Apartments.
- Built in 1991.
- · Secure intercom system to the building.
- 2023m2 of land.
- · Underground secure car parking.
- · Resort style pool.
- · Rear access to Goodwin park and easy level walk to Coolangatta shops and beaches.

Location: Approx. 500m to Coolangatta CBD. Close to shops, schools and clubs. Within minutes to Gold Coast Airport.

Body Corp Fees: \$106.50pw \$5,538.00pa Land Rates: \$1,851.18pa Water Rates and Usage: \$1,606.04pa