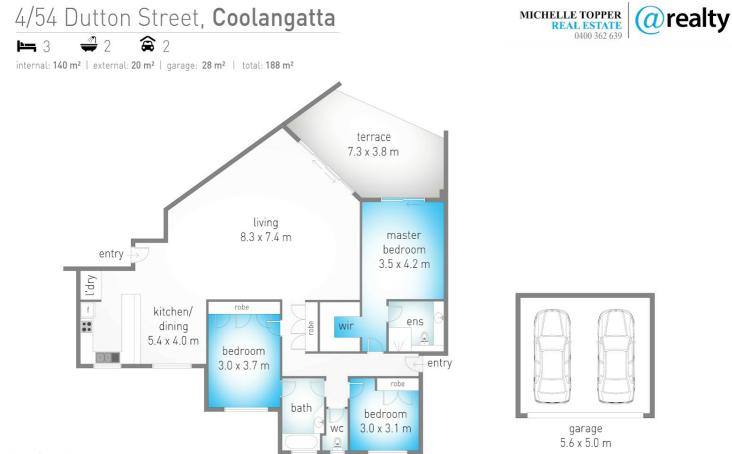

#### Features:

- This apartment offers 160m2, with a generous living and dining areas.
- Functional kitchen with electrical appliances.
- · Private Master suite with ensuite and walk in robe opening to the terrace.
- 2 other bedrooms, both good size with built-in wardrobes.
- · Main bathroom with separate toilet.
- Two entry points to the apartment.
- Covered terrace area, leading to the resort style pool.
- · Double remote controlled lock up garage.

#### 3 BED | 2 BATH | 2 CAR

*a*realty

**PRICE:** \$800,000

**OPEN FOR INSPECTION:** N/A

**Michelle Topper** 0400362639 michelle.topper@atrealty.com.au www.atrealty.com.au

REAL IMAGE

Dimensions are approximate. All information contained herein is gathered from sources we believe to be reliable. However we cannot guarantee its accuracy and interested persons should rely on their own enquiries.

Disclaimer: Please note this floor plan is for marketing purposes and is to be used as a guide only. All dimensions are estimates only and may not be exact measurements.