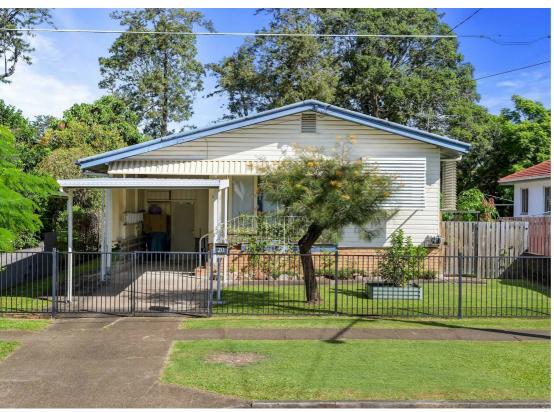

## .POSTWAR HOME - IDEAL FIRST HOME.

Positioned on a 525m2 LMR allotment in an convenient position with a northerly aspect, this loset post-war home is just 15 kilometres to the City.

The property offers 3 good sized bedrooms, master bedroom with Air-Conditioning and all bedrooms with ceiling fans, good sized kitchen with plenty of cupboard space, it has a separate toilet to the bathroom. Large under-covered entertainment area to the rear. It also features a large shed used as a very handy workshop and two carport.

## Features At A Glance:

- 525sqm block and fully fenced
- 3 reasonably sized bedrooms
- 1 bathroom with separate toilet
- Updated kitchen with good storage
- -Lift up the tiles and carpet from the floor and expose the gorgeous hardwood floors underneath.
- Under covered entertaining area to the rear.
- Northerly aspect
- 15 kilometres to the CBD
- Minutes to schools and sporting facilities
- 400 metres to public transport

Situated on a fully fenced 525sqm block, in a convenient and homely pocket of this gem of a suburb, this is a great opportunity to secure a parcel of land within 15km of Brisbane CBD. Elevated and leafy, this is a lovely place to raise a family. Easy access to public transport with a bus stop close by.