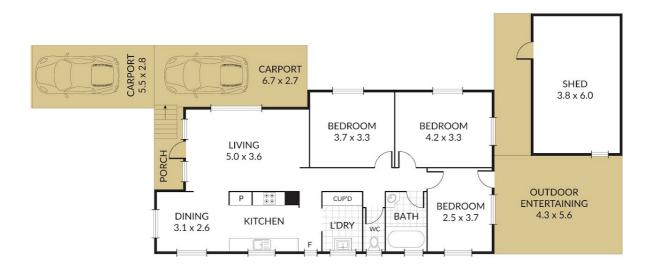

## .POSTWAR HOME - IDEAL FIRST HOME.

Positioned on a 525m2 LMR allotment in an convenient position with a northerly aspect, this loset post-war home is just 15 kilometres to the City.

The property offers 3 good sized bedrooms, master bedroom with Air-Conditioning and all bedrooms with ceiling fans, good sized kitchen with plenty of cupboard space, it has a separate toilet to the bathroom. Large under-covered entertainment area to the rear. It also features a large shed used as a very handy workshop and two carport.

## Features At A Glance:

- 525sqm block and fully fenced
- 3 reasonably sized bedrooms
- 1 bathroom with separate toilet
- Updated kitchen with good storage
- -Lift up the tiles and carpet from the floor and expose the gorgeous hardwood floors underneath.
- Under covered entertaining area to the rear.
- Northerly aspect
- 15 kilometres to the CBD
- Minutes to schools and sporting facilities
- 400 metres to public transport

Disclaimer: Please note this floor plan is for marketing purposes and is to be used as a guide only. All dimensions are estimates only and may not be exact measurements.