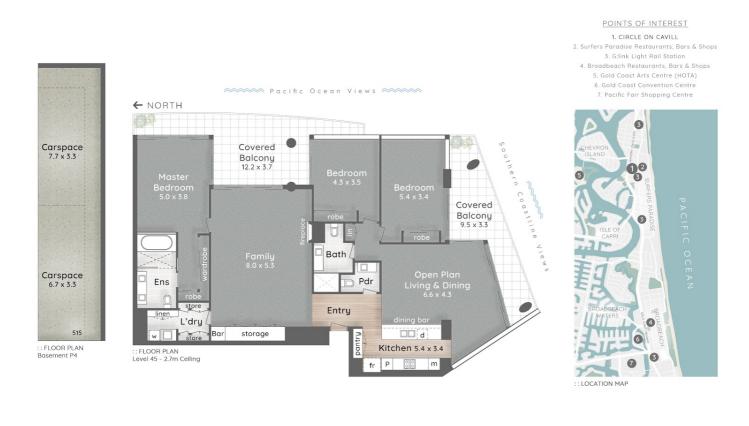

🚍 3 Bed 🖆 2 Bath + Powder 🖨 2 Car

Internal 190m² | Balconies 60m² | Total 250m² or 27 Squares Carspaces 48m²

ROYAL PINES PRESTIGE PROPERTIES Neil Paton 0419 679 155

No permission is given to use or after this Floor Plan without the cansent of Pure Design Concepts. The overall presentation shyle, layout, imagery, fonts, bedgaround, colours and lemmology has been originally created by PDC and is subject to shirt copyright hor owneethip is taken for braiding design. All measurements are subject to surver & hardwalks should rely on their own informations. The during are puredesignconcepts.com.all

Disclaimer: Please note this floor plan is for marketing purposes and is to be used as a guide only. All dimensions are estimates only and may not be exact measurements.

Neil Paton 0419679155 neilpaton@atrealty.com.au www.atrealty.com.au