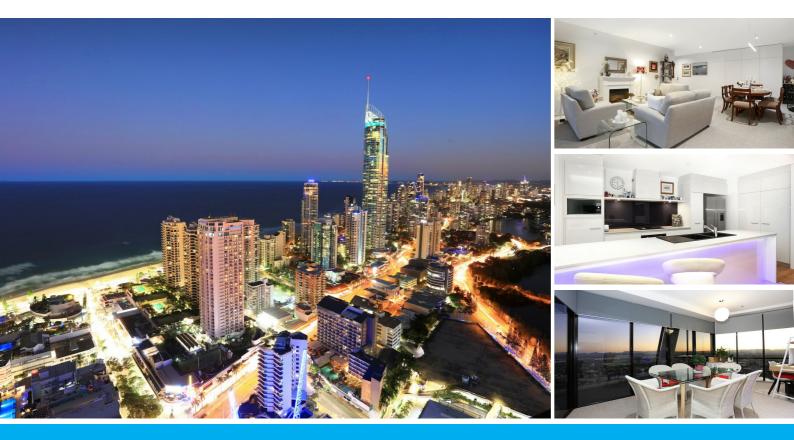

### 1452/9 FERNY AVENUE SURFERS PARADISE

#### CIRCLE ON CAVILL – 3-BEDROOM SKY HOME – **250 SQ MTRS**

#### UNDER CONTRACT

Extremely rare opportunity to purchase this spacious 'SKY HOME" located on the 45th Floor of the Southern Tower.

One of only three apartments on the 45th floor

If you are looking for a property which has been meticulously maintained and upgraded by the current owners (no rentals) then 1452 is certainly worthy of your inspection.

Absolutely nothing to do besides move in and enjoy the finer aspects of this stand out offering that the owners have created to enjoy the world class panorama ocean and hinterland views that are on offer.

One of the more favorable and practical layouts which internally totals a very generous 190 sq mtrs the home offers separate living /dining and family options which is rare to find true separation in apartment living but 1452 certainly offers this in its own unique and impressive way.

#### 3 BED | 2 BATH | 2 CAR

**PRICE:** \$1,495,000

**OPEN FOR INSPECTION:** N/A

**Neil Paton** 0419679155 neilpaton@atrealty.com.au www.atrealty.com.au

CIRCLE ON CAVILL

1452/9 Ferny Avenue SURFERS PARADISE