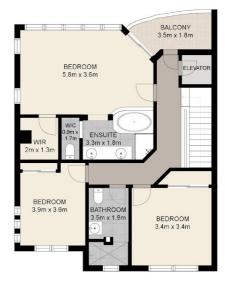

#### Second floor

- Open plan living modern kitchen with granite stone benchtops
- · Separated dining area.
- Large living area with balcony overlooking a beautiful mini-park and Broadwater.
   Third floor
- 3 spacious bedrooms, 2 bathrooms, big private master bedroom ensuite with spa bath, separated shower and walk-in wardrobe, balcony with a great view overlooking mini-park and Broadwater.
- 2 other double bedrooms with built-in robes.

# 5/23-25 Madang Cr, Runaway Bay

3 Bedrooms | 3 Bathrooms | 2 Car Accommodation Total Internal area: 252m2 approx.

## Arshareeya Wajadee 0452 295 995

R SECOND FLOOR

Whilst every attempt has been made to ensure the accuracy of the floor plan contained here, measurements of doors, windows, rooms and any other items are approximate and no responsibility is taken for error, omission or mis-statement. This plan is for illustrative purposes only and should only be used as such by any prospective purchaser. The services systems and appliances shown have not been tested and no guarantee as to their operability or efficiency can be given.