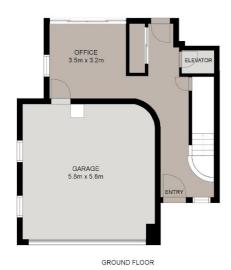

#### Ground floor

- Double lock up garage
- Study room or an office room or kids' room.
- · Laundry room.

## Arshareeya Wajadee 0452 295 995

R SECOND FLOOR

Whilst every attempt has been made to ensure the accuracy of the floor plan contained here, measurements of doors, windows, rooms and any other items are approximate and no responsibility is taken for error, omission or mis-statement. This plan is for illustrative purposes only and should only be used as such by any prospective purchaser. The services systems and appliances shown have not been tested and no guarantee as to their operability or efficiency can be given.

Created by GoldCoast Photography (c) 2021. www.goldcoast.photography 0402 042 799.

Disclaimer: Please note this floor plan is for marketing purposes and is to be used as a guide only. All dimensions are estimates only and may not be exact measurements.