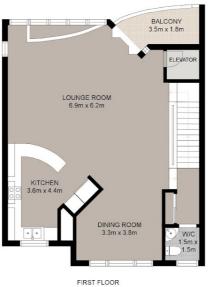

#### Second floor

- Open plan living modern kitchen with granite stone benchtops
- · Separated dining area.
- Large living area with balcony overlooking a beautiful mini-park and Broadwater.
   Third floor
- 3 spacious bedrooms, 2 bathrooms, big private master bedroom ensuite with spa bath, separated shower and walk-in wardrobe, balcony with a great view overlooking mini-park and Broadwater.
- 2 other double bedrooms with built-in robes.

# 5/23-25 Madang Cr, Runaway Bay

3 Bedrooms | 3 Bathrooms | 2 Car Accommodation Total Internal area: 252m2 approx.

## Arshareeya Wajadee 0452 295 995

R SECOND FLOOR

Whilst every attempt has been made to ensure the accuracy of the floor plan contained here, measurements of doors, windows, rooms and any other items are approximate and no responsibility is taken for error, omission or mis-statement. This plan is for illustrative purposes only and should only be used as such by any prospective purchaser. The services systems and appliances shown have not been tested and no guarantee as to their operability or efficiency can be given.