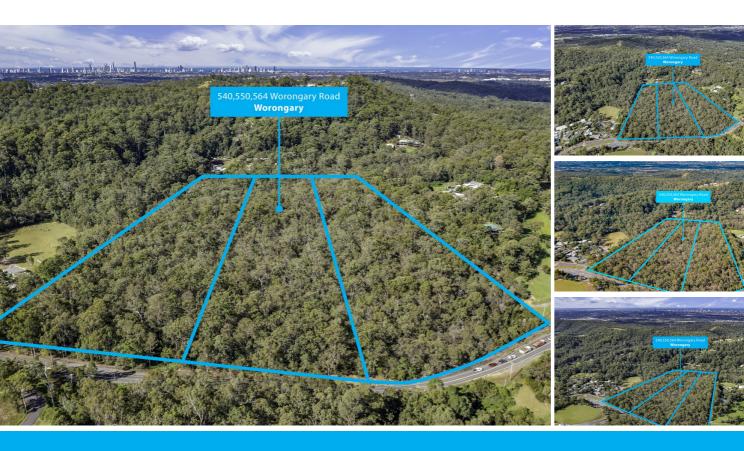

### 564 WORONGARY ROAD WORONGARY

#### THE OPPORTUNITY:

Lot 550 and 540 are now under contract, with Lot 564 still available for sale.

Lot 540- approx 37950m2 (approximately 9.5 acres) SOLD

Lot 550- approx 36520m2 (approximately 9 acres) UNDER CONTRACT

Lot 564- approx 33210m2 (approximately 8.3 acres)